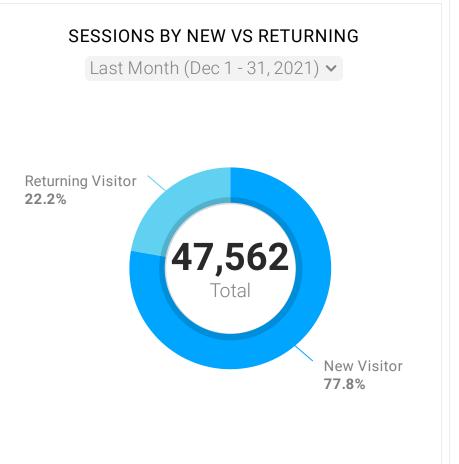

219

Basin Park Hotel is looking a little
extra festive lately.

Reach
19,145
Line Engaged users
1,267
Clicks
47

| Metrics       Last Month       Δ         Users       38,509       ▼ 21%         Sessions       47,562       ▼ 23%         % New Sessions       77.80%       ▲ 3% |
|------------------------------------------------------------------------------------------------------------------------------------------------------------------|
| Sessions 47,562 <b>▼ 23</b> %                                                                                                                                    |
| •                                                                                                                                                                |
| % New Sessions 77.80% <b>3</b> %                                                                                                                                 |
|                                                                                                                                                                  |
| Pages / Sessions 2.75                                                                                                                                            |
| Avg Session Duration 2m 5s %                                                                                                                                     |
| Bounce Rate 60.47% 1%                                                                                                                                            |
| Pageviews 130.9k ▼ 25%                                                                                                                                           |