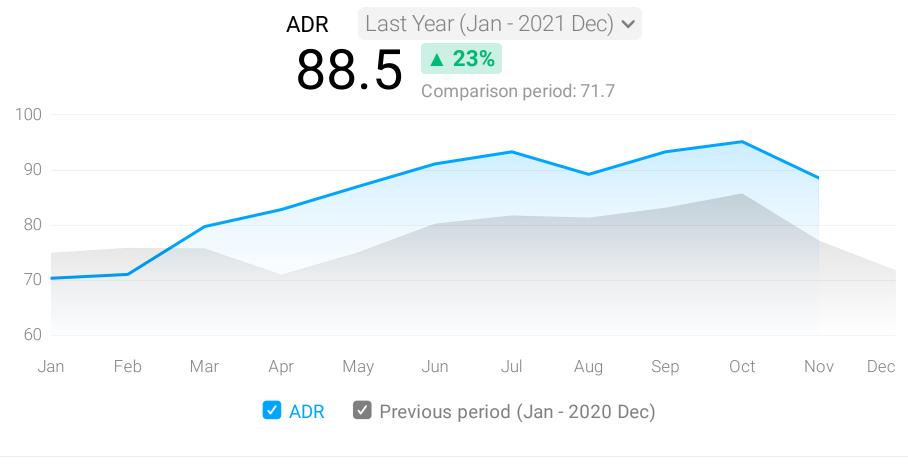

y (based on Muck Rack clips)**

• Estimated Impressions: 2,075,283,899

• Estimated Media Value: \$19,196,363.57

### January 2021 - December 2021 Publicity (based on Muck Rack clips)

• Estimated Impressions: 7,028,916,166

• Estimated Media Value: \$64,947,775.83



### T+L Travel + Leisure • Evie Carrick

#### 11 of the Best Small Towns for Recent College Grads

price, according to BestPlaces, is \$415,800. Eureka Springs, Arkansas The beautiful Eureka Springs has a location in the Ozark Mountains,





#### TravelAwaits · Clayton McKibbin

US | Dec 28, 2021 • 11:09 AM

### 21 Adorable Mountain Towns Our Readers Couldn't Get Enough Of In 2021

Arkansas, the Ozark Mountains emerge from their flatter neighbors. Eureka Springs offers up a heaping helping of small-town southern charm,