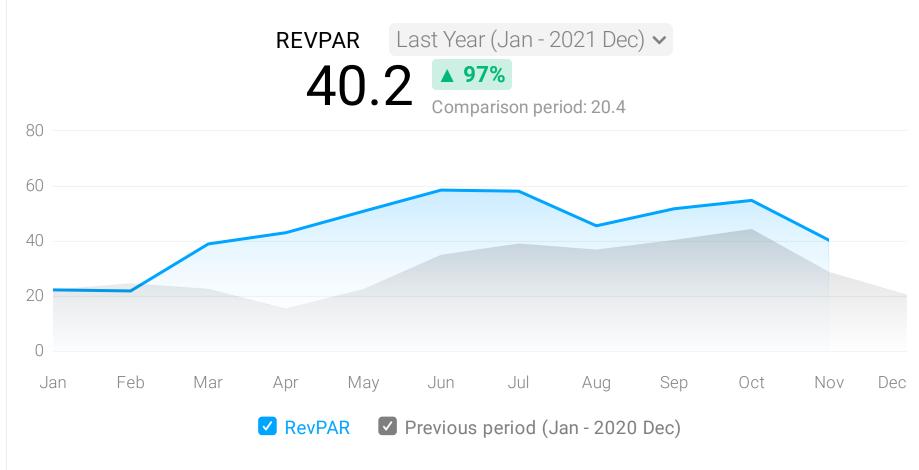

(based on Muck Rack clips)**

• Estimated Impressions: 2,075,283,899

• Estimated Media Value: \$19,196,363.57

### January 2021 - December 2021 Publicity (based on Muck Rack clips)

• Estimated Impressions: 7,028,916,166

• Estimated Media Value: \$64,947,775.83



### T+L Travel + Leisure • Evie Carrick

#### 11 of the Best Small Towns for Recent College Grads

price, according to BestPlaces, is \$415,800. Eureka Springs, Arkansas The beautiful Eureka Springs has a location in the Ozark Mountains,





#### TravelAwaits · Clayton McKibbin

US | Dec 28, 2021 • 11:09 AM

### 21 Adorable Mountain Towns Our Readers Couldn't Get Enough Of In 2021

Arkansas, the Ozark Mountains emerge from their flatter neighbors. Eureka Springs offers up a heaping helping of small-town southern charm,