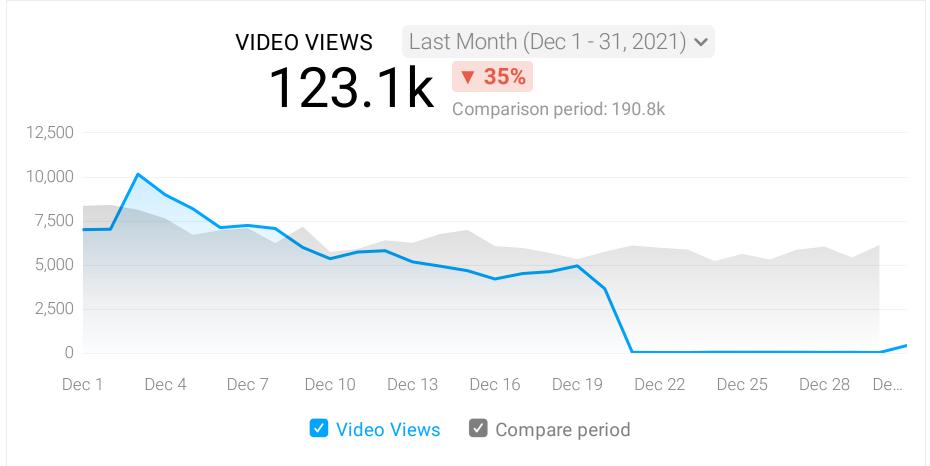

#### INSTAGRAM VIDEO VIEWS

Last Month (Dec 1 - 31, 2021) V

5,654

Comparison period: 14,158