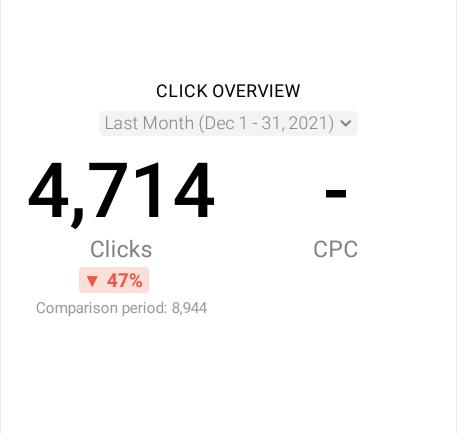

#### Results:

- 422,700 Impressions, a 47% decrease from November. This can be attributed to the campaigns completing their flights on the 13th and 20th of the month.
- 117,000 Post Engagements, a 39% decrease from November.
- 4,714 Clicks, a 47% decrease from November. Although there was an overall decrease in clicks, Traffic campaigns saw overall increases in CTRs. The Q3/Q4 Campaign saw a 2.15% CTR, a 9% increase, while the Local Campaign saw a 1.69% CTR, a 1% increase from November. These campaigns performed above the travel industry benchmark of 0.9%.