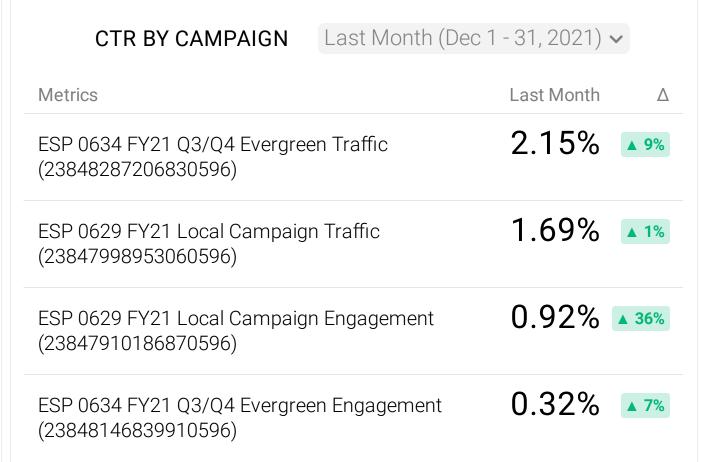

#### Results:

- 422,700 Impressions, a 47% decrease from November. This can be attributed to the campaigns completing their flights on the 13th and 20th of the month.
- 117,000 Post Engagements, a 39% decrease from November.
- 4,714 Clicks, a 47% decrease from November. Although there was an overall decrease in clicks, Traffic campaigns saw overall increases in CTRs. The Q3/Q4 Campaign saw a 2.15% CTR, a 9% increase, while the Local Campaign saw a 1.69% CTR, a 1% increase from November. These campaigns performed above the travel industry benchmark of 0.9%.