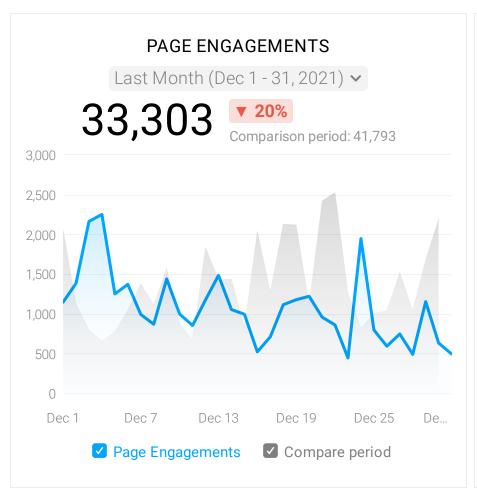

ers** ▼ 58%

Comparison period: 657

**Total Followers ▲ 1%** 

Comparison period: 24,785



#### INSTAGRAM IMPRESSIONS

Last Month (Dec 1 - 31, 2021) V

166.8k

**▼** 15%

Comparison period: 195.6k

#### INSTAGRAM VIDEO VIEWS

Last Month (Dec 1 - 31, 2021) V

5,654

Comparison period: 14,158

#### TOP POSTS BY LIKES

Last Month (Dec 1 - 31, 2021) >

Last Month  $\Delta$ Metrics 2,515 % Shades of fall ... (11/06/2020 02:18:51) 2,428 %

Snow day! \*\* #EurekaSprings #Ark ansas #VisitArkansas #ExploreArkan sas #ExploreNWA #ARStory #wonderfu...

2,141 % Eureka Springs is open for business! Have you had a great experience with

Hard to be blue with views like this! 
... (04/28/2021 01:00:43)

one of our restaurants, shops, lodging ...

Because of @thorncrownchapel floor-to-

1,896 %

2,057 %







In December, Facebook saw decreases in engagements, post reach, and impressions. When we see decreases like this, it usually means there is something outside of this month of organic that is happening. Overall, social platforms saw decreases during December due to the time of year. Also, we did have a pause in our paid social efforts.

The top engaged post was a post about the holiday decorations.

For the month of January, Agency will continue to highlight the content topics and incorporate more video content that has been optimized for the platform. Agency will also be working with CAPC team to establish and implement LIVE topics.

NOTE FROM JAN 4 5:04 PM





| POST ENGAGED USERS BY P                                                                | OST          |
|----------------