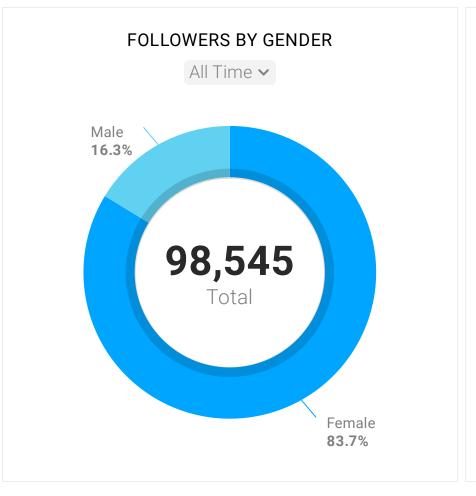

----------------------------------------|--------------|
| Last Month (Dec 1 - 31, 2021)                                                          | ) ~          |
| Post                                                                                   | Last Month Δ |
| Santa is on the way! I Merry Christmas from your favorite (2021-12-24)                 | 2,158        |
| Basin Park Hotel is looking a little extra festive lately. [] (2021-12-09)             | 1,267        |
| Located steps from the heart of our<br>Historic Downtown, The Peabody (2021-1<br>2-20) | 1,236        |
| Eureka Springs Christmas Parade of Lights [] (2021-12-04)                              | 1,227        |
| and all was calm, all was bright. 🕸 🗓:                                                 | 1,171        |



| FOLLOWERS BY CITY  All Time • |          |
|-------------------------------|----------|
| Metric                        | All Time |
| Tulsa, OK                     | 3,708    |
| Springfield, MO               | 2,077    |
| Oklahoma City, OK             | 2,074    |
| Fayetteville, AR              | 1,795    |
| Little Rock, AR               | 1,506    |
| Broken Arrow, OK              | 1,479    |











Imp: 15594

NOTE FROM JAN 4 5:32 PM

Reach: 15584

NOTE FROM JAN 4 5:31 PM

Eng: 1845

NOTE FROM JAN 4 5:31 PM

Profile Visits: 97

NOTE FROM JAN 10 6:42 PM



Santa is on the way! Merry Christmas from your favorite quirk...

|            |          | 305 |
|------------|----------|-----|
| <b>(3)</b> | Comments | 15  |

| Likes   | 1000