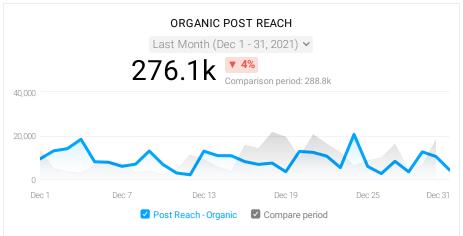

. (04/28/2021 01:00:43)

one of our restaurants, shops, lodging ...

Because of @thorncrownchapel floor-to-

1,896 %

2,057 %







In December, Facebook saw decreases in engagements, post reach, and impressions. When we see decreases like this, it usually means there is something outside of this month of organic that is happening. Overall, social platforms saw decreases during December due to the time of year. Also, we did have a pause in our paid social efforts.

The top engaged post was a post about the holiday decorations.

For the month of January, Agency will continue to highlight the content topics and incorporate more video content that has been optimized for the platform. Agency will also be working with CAPC team to establish and implement LIVE topics.

NOTE FROM JAN 4 5:04 PM





| POST ENGAGED USERS BY P                                                                | OST          |
|----------------------------------------------------------------------------------------|--------------|
| Last Month (Dec 1 - 31, 2021)                                                          | ) ~          |
| Post                                                                                   | Last Month Δ |
| Santa is on the way! I Merry Christmas from your favorite (2021-12-24)                 | 2,158        |
| Basin Park Hotel is looking a little extra festive lately. [] (2021-12-09)             | 1,267        |
| Located steps from the heart of our<br>Historic Downtown, The Peabody (2021-1<br>2-20) | 1,236        |
| Eureka Springs Christmas Parade of Lights [] (2021-1