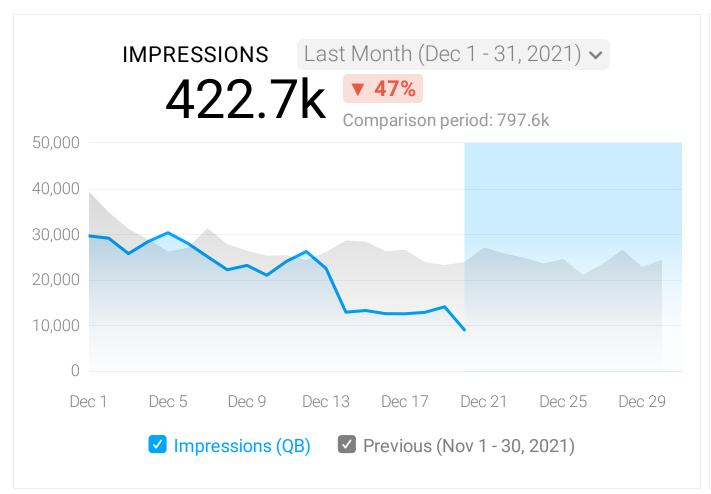

#### Results:

- 422,700 Impressions, a 47% decrease from November. This can be attributed to the campaigns completing their flights on the 13th and 20th of the month.
- 117,000 Post Engagements, a 39% decrease from November.
- 4,714 Clicks, a 47% decrease from November. Although there was an overall decrease in clicks, Traffic campaigns saw overall increases in CTRs. The Q3/Q4 Campaign saw a 2.15% CTR, a 9% increase, while the Local Campaign saw a 1.69% CTR, a 1% increase from November. These campaigns performed above the travel industry benchmark of 0.9%.