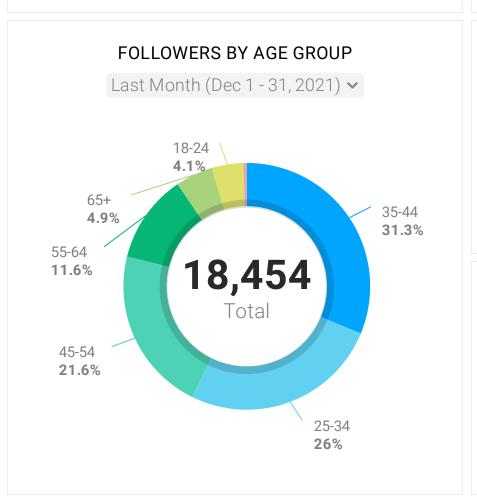

162.8k

Comparison period: 188.7k

We did see a decrease in engagement, video views, reach, and impressions. Like Facebook, when we see a combination of these numbers, it often means that something outside of organics is a result of these decreases. We believe this is partially due to the time of year, but also due to us including less video content into the mix.

The top engaged post was a post about holiday decorations.

For the month of January, Agency will continue to highlight the content topics and incorporate more video content — including LIVEs — that has been optimized for the platform.

NOTE FROM JAN 10 1:13 PM

#### FOLLOWER OVERVIEW

Last Month (Dec 1 - 31, 2021) >

25,062

**New Followers** ▼ 58%

Comparison period: 657

**Total Followers ▲ 1%** 

Comparison period: 24,785



#### INSTAGRAM IMPRESSIONS

Last Month (Dec 1 - 31, 2021) V

166.8k

**▼** 15%

Comparison period: 195.6k

#### INSTAGRAM VIDEO VIEWS

Last Month (Dec 1 - 31, 2021) V

5,654

Comparison period: 14,158

#### TOP POSTS BY LIKES

Last Month (Dec 1 - 31, 2021) >

Last Month  $\Delta$ Metrics 2,515 % Shades of fall ... (11/06/2020 02:18:51) 2,428 %

Snow day! \*\* #EurekaSprings #Ark ansas #VisitArkansas #ExploreArkan sas #ExploreNWA #ARStory #wonderfu...

2,141 % Eureka Springs is open for business! Have you had a great experience with

Hard to be blue with views like this! 
... (04/28/2021 01:00:43)

one of our restaurants, shops, lodging ...

Because of @thorncrownchapel floor-to-

1,896 %

2,057 %







In December, Facebook saw decreases in engagements, post reach, and impressions. When