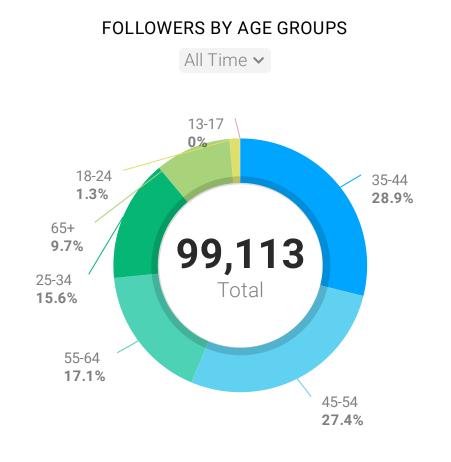

* ▼ 58%

Comparison period: 657

**Total Followers ▲ 1%** 

Comparison period: 24,785



#### INSTAGRAM IMPRESSIONS

Last Month (Dec 1 - 31, 2021) V

166.8k

**▼** 15%

Comparison period: 195.6k

#### INSTAGRAM VIDEO VIEWS

Last Month (Dec 1 - 31, 2021) V

5,654

Comparison period: 14,158

#### TOP POSTS BY LIKES

Last Month (Dec 1 - 31, 2021) >

Last Month  $\Delta$ Metrics 2,515 % Shades of fall ... (11/06/2020 02:18:51) 2,428 %

Snow day! \*\* #EurekaSprings #Ark ansas #VisitArkansas #ExploreArkan sas #ExploreNWA #ARStory #wonderfu...

2,141 % Eureka Springs is open for business! Have you had a great experience with

Hard to be blue with views like this! 
... (04/28/2021 01:00:43)

one of our restaurants, shops, lodging ...

Because of @thorncrownchapel floor-to-

1,896 %

2,057 %







In December, Facebook saw decreases in engagements, post reach, and impressions. When we see decreases like this, it usually means there is something outside of this month of organic that is happening. Overall, social platforms saw decreases during December due to the time of year. Also, we did have a pause in our paid social efforts.

The top engaged post was a post about the holiday decorations.

For the month of January, Agency will continue to highlight the content topics and incorporate more video content that has been optimized for the platform. Agency will also be working with CAPC team to establish and implement LIVE topics.

NOTE FROM JAN 4 5:04 PM





| POST ENGAGED USERS BY P                                                                | OST          |
|--------------------