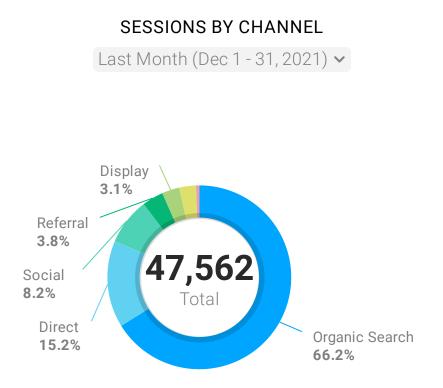

219

Basin Park Hotel is looking a little
extra festive lately.

Reach
19,145
Line Engaged users
1,267
Clicks
47

| Metrics       Last Month       Δ         Users       38,509       ▼ 21%         Sessions       47,562       ▼ 23%         % New Sessions       77.80%       ▲ 3% |
|------------------------------------------------------------------------------------------------------------------------------------------------------------------|
| Sessions 47,562 <b>▼ 23</b> %                                                                                                                                    |
| •                                                                                                                                                                |
| % New Sessions 77.80% <b>3</b> %                                                                                                                                 |
|                                                                                                                                                                  |
| Pages / Sessions 2.75                                                                                                                                            |
| Avg Session Duration 2m 5s %                                                                                                                                     |
| Bounce Rate 60.47% 1%                                                                                                                                            |
| Pageviews 130.9k ▼ 25%                                                                                                                                           |