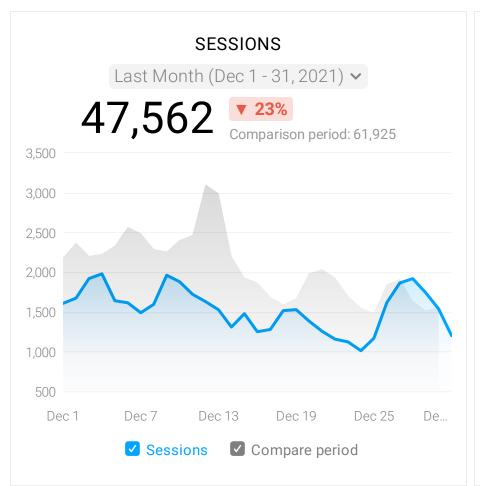

219

Basin Park Hotel is looking a little
extra festive lately.

Reach
19,145
Line Engaged users
1,267
Clicks
47

| Metrics       Last Month       Δ         Users       38,509       ▼ 21%         Sessions       47,562       ▼ 23%         % New Sessions       77.80%       ▲ 3% |
|------------------------------------------------------------------------------------------------------------------------------------------------------------------|
| Sessions 47,562 <b>▼ 23</b> %                                                                                                                                    |
| •                                                                                                                                                                |
| % New Sessions 77.80% <b>3</b> %                                                                                                                                 |
|                                                                                                                                                                  |
| Pages / Sessions 2.75                                                                                                                                            |
| Avg Session Duration 2m 5s %                                                                                                                                     |
| Bounce Rate 60.47% 1%                                                                                                                                            |
| Pageviews 130.9k ▼ 25%                                                                                                                                           |