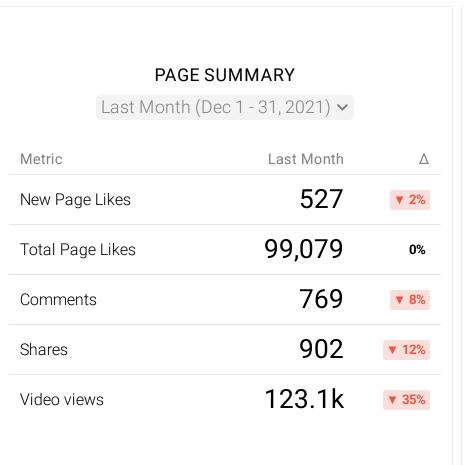

s** ▼ 58%

Comparison period: 657

**Total Followers ▲ 1%** 

Comparison period: 24,785



#### INSTAGRAM IMPRESSIONS

Last Month (Dec 1 - 31, 2021) V

166.8k

**▼** 15%

Comparison period: 195.6k

#### INSTAGRAM VIDEO VIEWS

Last Month (Dec 1 - 31, 2021) V

5,654

Comparison period: 14,158

#### TOP POSTS BY LIKES

Last Month (Dec 1 - 31, 2021) >

Last Month  $\Delta$ Metrics 2,515 % Shades of fall ... (11/06/2020 02:18:51) 2,428 %

Snow day! \*\* #EurekaSprings #Ark ansas #VisitArkansas #ExploreArkan sas #ExploreNWA #ARStory #wonderfu...

2,141 % Eureka Springs is open for business! Have you had a great experience with

Hard to be blue with views like this! 
... (04/28/2021 01:00:43)

one of our restaurants, shops, lodging ...

Because of @thorncrownchapel floor-to-

1,896 %

2,057 %







In December, Facebook saw decreases in engagements, post reach, and impressions. When we see decreases like this, it usually means there is something outside of this month of organic that is happening. Overall, social platforms saw decreases during December due to the time of year. Also, we did have a pause in our paid social efforts.

The top engaged post was a post about the holiday decorations.

For the month of January, Agency will continue to highlight the content topics and incorporate more video content that has been optimized for the platform. Agency will also be working with CAPC team to establish and implement LIVE topics.

NOTE FROM JAN 4 5:04 PM





| POST ENGAGED USERS BY P                                                                | OST          |
|------------------