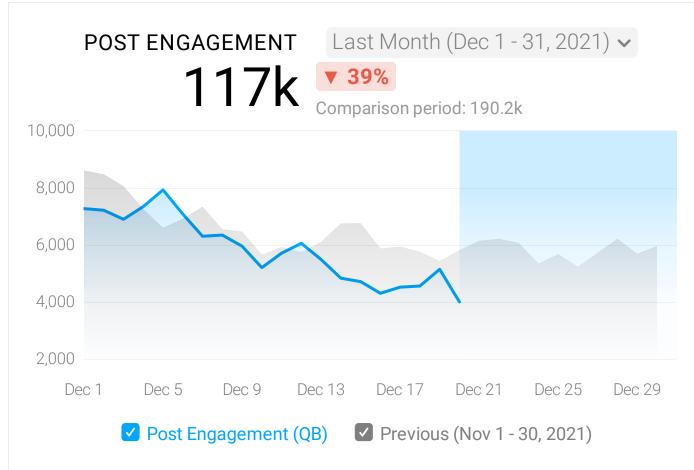

#### Results:

- 422,700 Impressions, a 47% decrease from November. This can be attributed to the campaigns completing their flights on the 13th and 20th of the month.
- 117,000 Post Engagements, a 39% decrease from November.
- 4,714 Clicks, a 47% decrease from November. Although there was an overall decrease in clicks, Traffic campaigns saw overall increases in CTRs. The Q3/Q4 Campaign saw a 2.15% CTR, a 9% increase, while the Local Campaign saw a 1.69% CTR, a 1% increase from November. These campaigns performed above the travel industry benchmark of 0.9%.