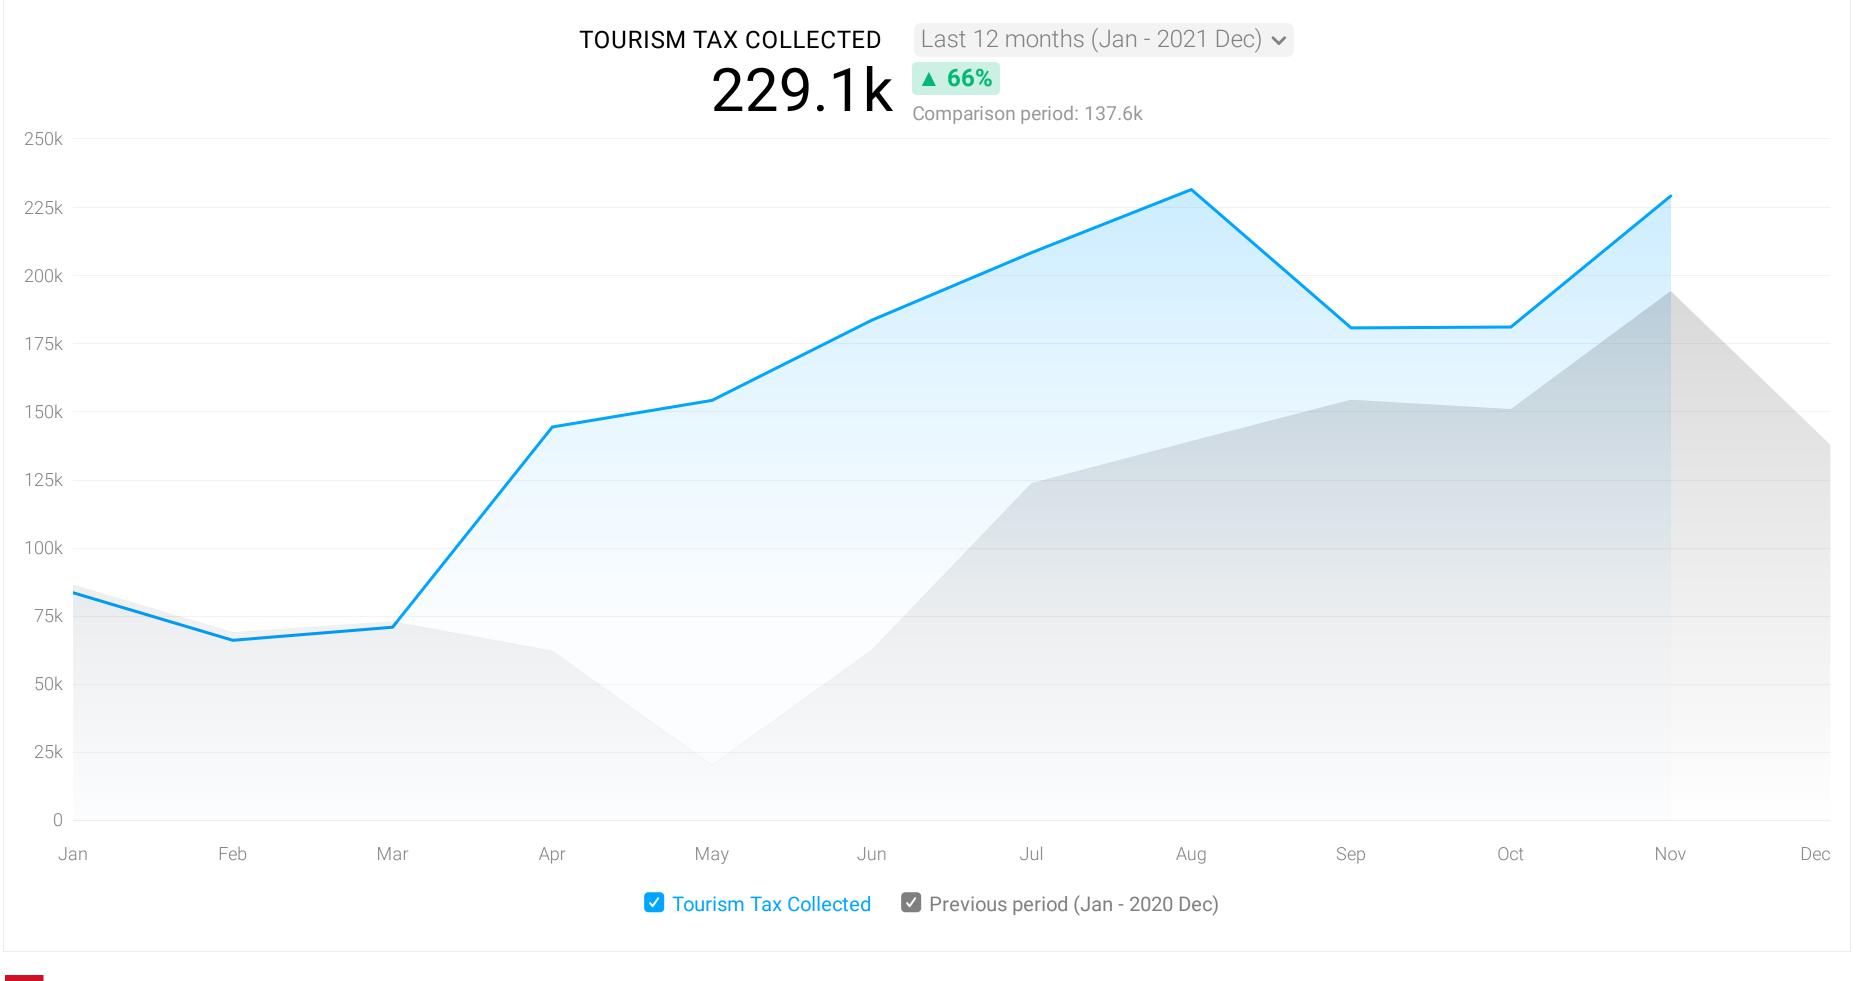

ased on Muck Rack clips)**

• Estimated Impressions: 2,075,283,899

• Estimated Media Value: \$19,196,363.57

### January 2021 - December 2021 Publicity (based on Muck Rack clips)

• Estimated Impressions: 7,028,916,166

• Estimated Media Value: \$64,947,775.83



### T+L Travel + Leisure • Evie Carrick

#### 11 of the Best Small Towns for Recent College Grads

price, according to BestPlaces, is \$415,800. Eureka Springs, Arkansas The beautiful Eureka Springs has a location in the Ozark Mountains,





#### TravelAwaits · Clayton McKibbin

US | Dec 28, 2021 • 11:09 AM

### 21 Adorable Mountain Towns Our Readers Couldn't Get Enough Of In 2021

Arkansas, the Ozark Mountains emerge from their flatter neighbors. Eureka Springs offers up a heaping helping of small-town southern charm,