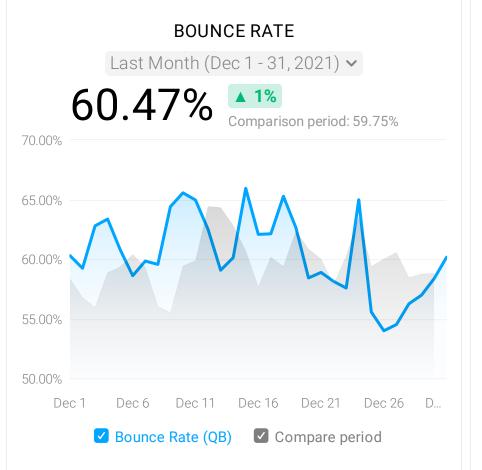

219

Basin Park Hotel is looking a little
extra festive lately.

Reach
19,145
Line Engaged users
1,267
Clicks
47

| Metrics       Last Month       Δ         Users       38,509       ▼ 21%         Sessions       47,562       ▼ 23%         % New Sessions       77.80%       ▲ 3% |
|------------------------------------------------------------------------------------------------------------------------------------------------------------------|
| Sessions 47,562 <b>▼ 23</b> %                                                                                                                                    |
| •                                                                                                                                                                |
| % New Sessions 77.80% <b>3</b> %                                                                                                                                 |
|                                                                                                                                                                  |
| Pages / Sessions 2.75                                                                                                                                            |
| Avg Session Duration 2m 5s %                                                                                                                                     |
| Bounce Rate 60.47% 1%                                                                                                                                            |
| Pageviews 130.9k ▼ 25%                                                                                                                                           |