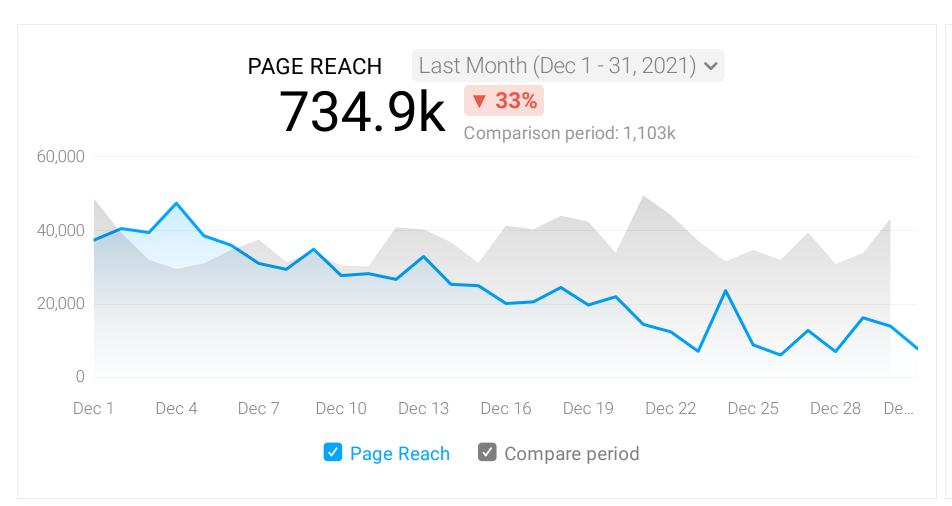

#### **INSTAGRAM REACH**

Last Month (Dec 1 - 31, 2021) >

162.8k

Comparison period: 188.7k

We did see a decrease in engagement, video views, reach, and impressions. Like Facebook, when we see a combination of these numbers, it often means that something outside of organics is a result of these decreases. We believe this is partially due to the time of year, but also due to us including less video content into the mix.

1,896 %

2,057 %

In December, Facebook saw decreases in engagements, post reach, and impressions. When we see decreases like this, it usually means there is something outside of this month of organic that is happening. Overall, social platforms saw decreases during December due to the time of year. Also, we did have a pause in our paid social efforts.