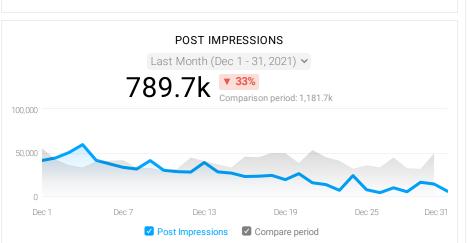

(04/28/2021 01:00:43)

one of our restaurants, shops, lodging ...

Because of @thorncrownchapel floor-to-

1,896 %

2,057 %







In December, Facebook saw decreases in engagements, post reach, and impressions. When we see decreases like this, it usually means there is something outside of this month of organic that is happening. Overall, social platforms saw decreases during December due to the time of year. Also, we did have a pause in our paid social efforts.

The top engaged post was a post about the holiday decorations.

For the month of January, Agency will continue to highlight the content topics and incorporate more video content that has been optimized for the platform. Agency will also be working with CAPC team to establish and implement LIVE topics.

NOTE FROM JAN 4 5:04 PM





| POST ENGAGED USERS BY P                                                                | OST          |
|----------------------------------------------------------------------------------------|--------------|
| Last Month (Dec 1 - 31, 2021)                                                          | ) ~          |
| Post                                                                                   | Last Month Δ |
| Santa is on the way! I Merry Christmas from your favorite (2021-12-24)                 | 2,158        |
| Basin Park Hotel is looking a little extra festive lately. [] (2021-12-09)             | 1,267        |
| Located steps from the heart of our<br>Historic Downtown, The Peabody (2021-1<br>2-20) | 1,236        |
| Eureka Springs Christmas Parade of Lights [] (2021-12-