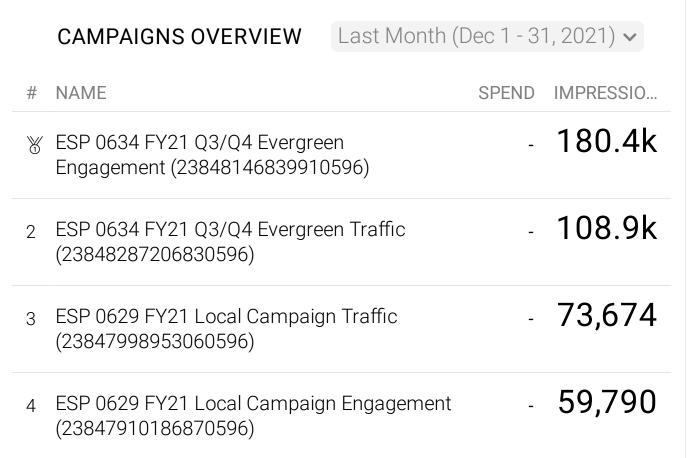

### **Media Overview**

December Summary

The Q3/Q4 Campaign had over 645K impressions for December via SeeSource (banners, native, and video), TripAdvisor (conquest targeting), and Expedia (bookings).

There was a 0.11% CTR overall, with Expedia producing the best CTR at 0.16%. This is above and beyond the industry CTR benchmark of 0.08% overall.

As for the Video Completion Rate (VCR), the campaign averaged over 93% with SeeSource. VCR is a goal focused on video vendors that measures the start and completion of video plays in pre-roll placements. The industry benchmark for VCR in pre-roll placements is 70%.