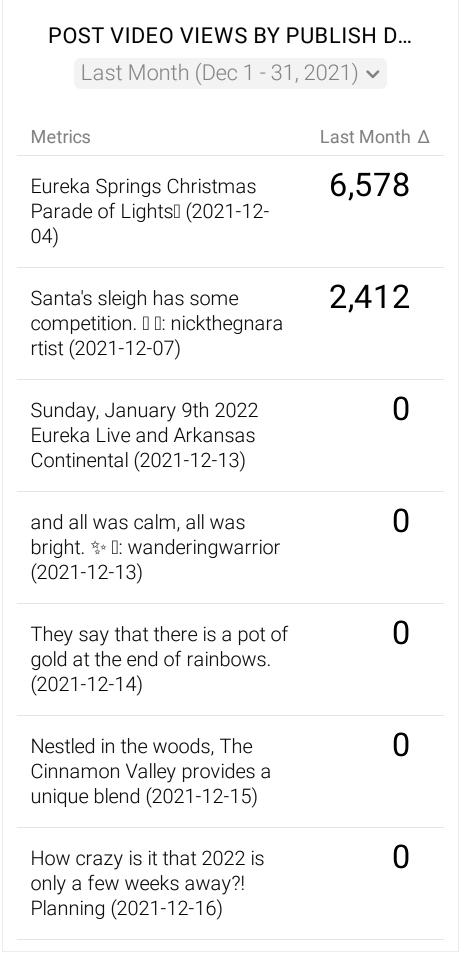

NOTE FROM JAN 4 5:04 PM

| POST ENGAGED USERS BY P                                                                | OST          |
|----------------------------------------------------------------------------------------|--------------|
| Last Month (Dec 1 - 31, 2021)                                                          | ) ~          |
| Post                                                                                   | Last Month Δ |
| Santa is on the way! I Merry Christmas from your favorite (2021-12-24)                 | 2,158        |
| Basin Park Hotel is looking a little extra festive lately. [] (2021-12-09)             | 1,267        |
| Located steps from the heart of our<br>Historic Downtown, The Peabody (2021-1<br>2-20) | 1,236        |
| Eureka Springs Christmas Parade of Lights [] (2021-12-04)                              | 1,227        |
| and all was calm, all was bright. 🕸 🗓:                                                 | 1,171        |