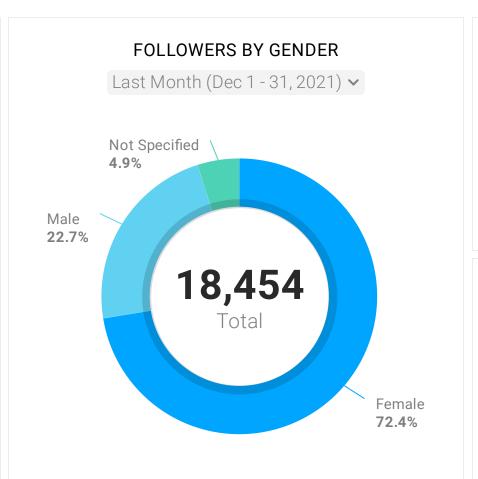

erall increases in CTRs. The Q3/Q4 Campaign saw a 2.15% CTR, a 9% increase, while the Local Campaign saw a 1.69% CTR, a 1% increase from November. These campaigns performed above the travel industry benchmark of 0.9%.







#### **FOLLOWERS BY CITY**

Last Month (Dec 1 - 31, 2021) >

| Metrics                  | Last Month | Δ            |
|--------------------------|------------|--------------|
| Fayetteville, Arkansas   | 725        | <b>A</b> 6%  |
| Oklahoma City, Oklahoma  | 520        | ▼ 5%         |
| Little Rock, Arkansas    | 513        | <b>▲ 2</b> % |
| Tulsa, Oklahoma          | 491        | <b>▼ 2</b> % |
| Bentonville, Arkansas    | 482        | <b>▲ 7</b> % |
| Rogers, Arkansas         | 440        | ▲ 3%         |
| Eureka Springs, Arkansas | 368        | <b>▲ 2</b> % |



#### **INSTAGRAM ENGAGEMENT**

Last Month (Dec 1 - 31, 2021) ~

12,736

Comparison period: 15,204

#### **INSTAGRAM REACH**

Last Month (Dec 1 - 31, 2021) >

162.8k

Comparison period: 188.7k

We did see a decrease in engagement, video views, reach, and impressions. Like Facebook, when we see a combination of these numbers, it often means that something outside of organics is a result of these decreases. We believe this is partially due to the time of year, but also due to us including less video content into the mix.

The top engaged post was a post about holiday decorations.

For the month of January, Agency will continue to highlight the content topics and incorporate more video content — including LIVEs — that has been optimized for the platform.

NOTE FROM JAN 10 1:13 PM

#### FOLLO