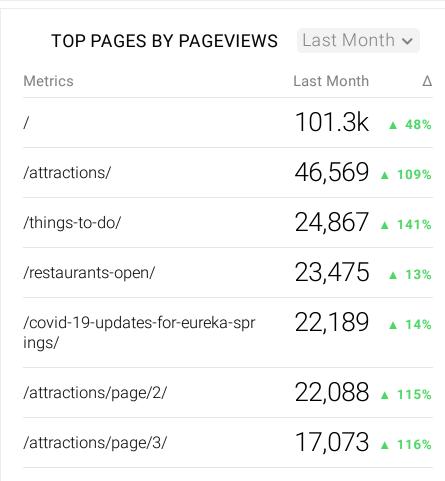

| 1,015       |
| Adventure Juice. Rocket Fuel. Cuppa Joe.<br>Whatever you call it,       | 0           |
| With views like this, it only makes sense that it's called "Inspiration | 0           |







| AUDIENCE OVERVIEW    | Last Month | <b>~</b>      |
|----------------------|------------|---------------|
| Metrics              | Last Month | Δ             |
| Users                | 56,054     | <b>▲ 48</b> % |
| Sessions             | 71,745     | <b>▲ 49</b> % |
| % New Sessions       | 74.97%     | <b>▼ 2</b> %  |
| Pages / Sessions     | 8.7        | ▲ 8%          |
| Avg Session Duration | 3m 26s     | ▲ 11%         |
| Bounce Rate          | 3.11%      | ▲ 19%         |
| Pageviews            | 624.2k     | <b>▲ 61</b> % |







| USERS BY R  | EGION Last M | onth 🗸        |
|-------------|--------------|---------------|
| Metrics     | Last Month   | Δ             |
| Texas       | 12,877       | <b>▲ 75</b> % |
| Missouri    | 10,913       | <b>▲ 52</b> % |
| Arkansas    | 8,420        | <b>▲ 25</b> % |
| Oklahoma    | 6,927        | ▲ 38%         |
| Kansas      | 3,089        | ▲ 28%         |
| Illinois    | 2,525        | <b>▲ 32</b> % |
| Tennessee   | 1,885        | <b>▲</b> 93%  |
| Louisiana   | 1,395        | <b>▲ 79</b> % |
| lowa        | 721          | ▲ 55%         |
| Mississippi | 678          | ▲ 80%         |
| Georgia     | 662          | <b>▲ 92</b> % |
| Colorado    | 661          | ▲ 138%        |
| Florida     | 635          | <b>43</b> %   |
| California  | 606          | ▲ 19%