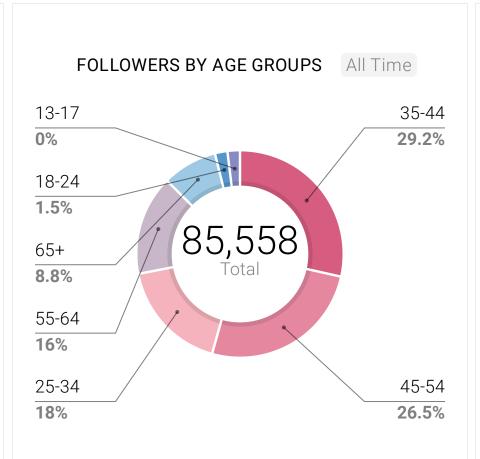

FOLLOWER OVERVIEW Last Month (Jun)  $\checkmark$ 1,056 17,435

New Followers

A 23% (861)

Last Month (Jun)  $\checkmark$ Total Followers

A 5% (16,560)

| NEW POSTS BY LIKES Last M                                                                                                            | onth 🗸      |
|--------------------------------------------------------------------------------------------------------------------------------------|-------------|
| Metrics                                                                                                                              | Last Month∆ |
| If you are planning a road trip to Eureka<br>Springs, Thorncrown Chapel is definitely<br>worth a stop. Built-in 1980, the chapel was | 1,758       |
| You know the saying, "don't go chasing waterfalls"? Well, some daysyou just happen to stumble across them. □\n.\n#Eu                 | 1,462       |
| Each day, 38 million gallons of water pours from the center of Blue Spring into a trout-filled lagoon. The lagoon overflows into the | 1,351       |
| Just popping on your timeline to wish you a goodnight from Downtown Eureka Springs.  _\n.\n#EurekaSprings #visitarkansas             | 980         |
| Our girl @donihonoon11 has the right idea                                                                                            | 707         |