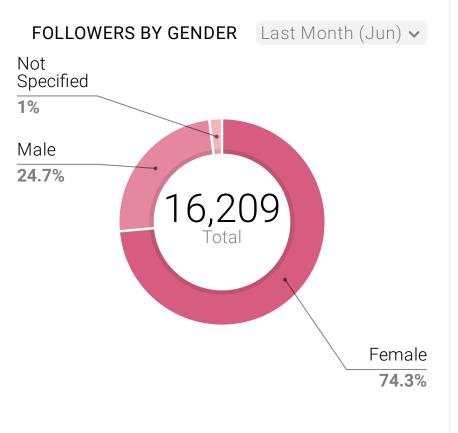

TY        | Last Month ~ |               |
|--------------------------|--------------|---------------|
| Metrics                  | Last Month   | Δ             |
| Fayetteville, Arkansas   | 1,119        | <b>A</b> 3%   |
| Little Rock, Arkansas    | 699          | ▲ 5%          |
| Eureka Springs, Arkansas | 687          | ▲ 3%          |
| Tulsa, Oklahoma          | 662          | ▲ 8%          |
| Bentonville, Arkansas    | 521          | <b>▲ 2</b> %  |
| Rogers, Arkansas         | 497          | <b>▲ 2</b> %  |
| Oklahoma City, Oklahoma  | 478          | <b>▲ 12</b> % |
| Springfield, Missouri    | 399          | 0%            |



FOLLOWER OVERVIEW Last Month (Jun)  $\checkmark$ 1,056 17,435

New Followers

A 23% (861)

Last Month (Jun)  $\checkmark$ Total Followers

A 5% (16,560)



| NEW POSTS BY LIKES Last M                                                                                                            | onth 🗸      |
|--------------------------------------------------------------------------------------------------------------------------------------|-------------|
| Metrics                                                                                                                              | Last Month∆ |
| If you are planning a road trip to Eureka<br>Springs, Thorncrown Chapel is definitely<br>worth a stop. Built-in 1980, the chapel was | 1,758       |
| You know the saying, "don't go chasing waterfalls"? Well, some daysyou just happen to stumble across them. □\n.\n#Eu                 | 1,462       |
| Each day, 38 million gallons of water pou