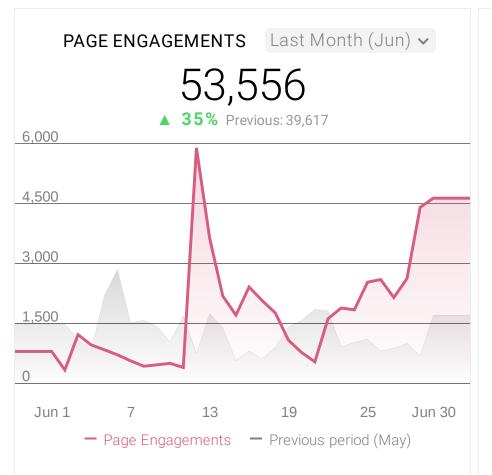

TOP POSTS BY LIKES

| PAGE SUMMARY     | Last Month 🗸 |                |
|------------------|--------------|----------------|
| Metric           | Last Month   | Δ              |
| New Page Likes   | 1,371        | <b>49%</b>     |
| Total Page Likes | 85,385       | ▲ 1%           |
| Comments         | 3,780        | <b>▲ 211</b> % |
| Shares           | 3,177        | ▲ 103%         |
| Video views      | 24,730       | ▲ 139%         |
|                  |              |                |