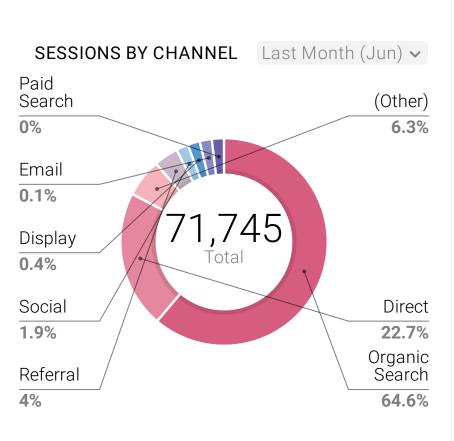

| AUDIENCE OVERVIEW    | Last Month | <b>~</b>      |
|----------------------|------------|---------------|
| Metrics              | Last Month | Δ             |
| Users                | 56,054     | <b>▲ 48</b> % |
| Sessions             | 71,745     | <b>▲ 49</b> % |
| % New Sessions       | 74.97%     | <b>▼ 2</b> %  |
| Pages / Sessions     | 8.7        | ▲ 8%          |
| Avg Session Duration | 3m 26s     | ▲ 11%         |
| Bounce Rate          | 3.11%      | ▲ 19%         |
| Pageviews            | 624.2k     | <b>▲ 61</b> % |