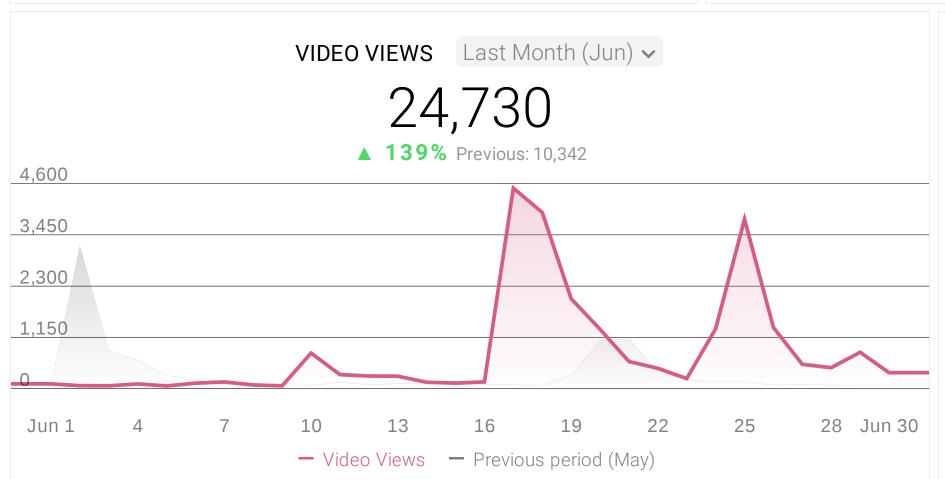

TOP POSTS BY LIKES

| PAGE SUMMARY     | Last Month 🗸 |                |
|------------------|--------------|----------------|
| Metric           | Last Month   | Δ              |
| New Page Likes   | 1,371        | <b>49%</b>     |
| Total Page Likes | 85,385       | ▲ 1%           |
| Comments         | 3,780        | <b>▲ 211</b> % |
| Shares           | 3,177        | ▲ 103%         |
| Video views      | 24,730       | ▲ 139%         |
|                  |              |                |