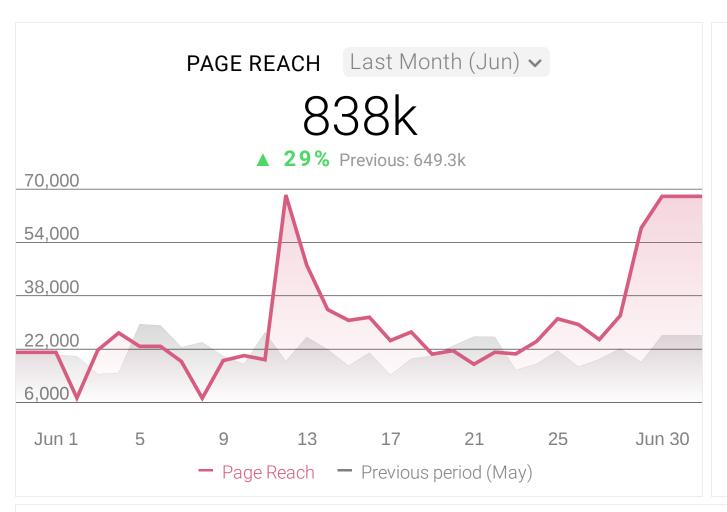

|
| Video views      | 24,730       | ▲ 139%         |
|                  |              |                |









| FOLLOWERS BY CITY       | All Time |
|-------------------------|----------|
| Metric                  | All Time |
| Tulsa, OK               | 4,955    |
| Oklahoma City, Oklahoma | 2,542    |
| Oklahoma City, OK       | 2,542    |
| Springfield, MO         | 2,286    |
| Springfield, Missouri   | 2,286    |
| Fayetteville, AR        | 2,053    |
| Little Rock, AR         | 1,763    |
| Little Rock, Arkansas   | 1,763    |
| Fort Smith, AR          | 1,660    |
| Fort Smith, Arkansas    | 1,660    |
| Eureka Springs, AR      | 1,537    |
| Rogers, Arkansas        | 1,217    |
| Rogers, AR              | 1,217    |
| Kansas City, MO         | 1,166    |

Facebook Pages









| Metrics                                                                 | Last Month∆ |
|-------------------------------------------------------------------------|-------------|
| Each day, 38 million gallons of water pours from the center of          | 13,109      |
| 105824711331_10158292440041332                                          | 5,924       |
| : the_dome_life                                                         | 1,448       |
| □: gabygentzler                                                         | 1,015       |
| Adventure Juice. Rocket Fuel. Cuppa Joe.<br>Whatever you call it,       | 0           |
| With views like this, it only makes sense that it's called "Inspiration | 0           |







| AUDIENCE OVERVIEW    | Last Month | <b>~</b>      |
|----------