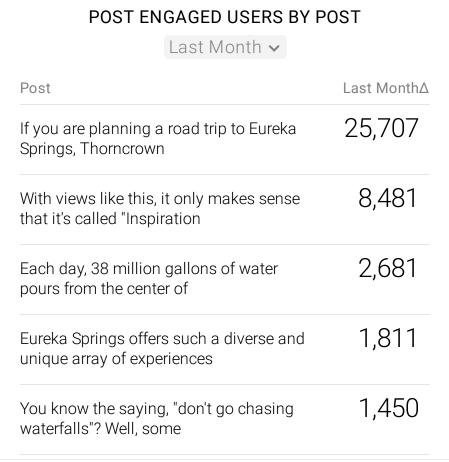

FOLLOWER OVERVIEW Last Month (Jun)  $\checkmark$ 1,056 17,435

New Followers

A 23% (861)

Last Month (Jun)  $\checkmark$ Total Followers

A 5% (16,560)

| NEW POSTS BY LIKES Last M                                                                                                            | onth 🗸      |
|--------------------------------------------------------------------------------------------------------------------------------------|-------------|
| Metrics                                                                                                                              | Last Month∆ |
| If you are planning a road trip to Eureka<br>Springs, Thorncrown Chapel is definitely<br>worth a stop. Built-in 1980, the chapel was | 1,758       |
| You know the saying, "don't go chasing waterfalls"? Well, some daysyou just happen to stumble across them. □\n.\n#Eu                 | 1,462       |
| Each day, 38 million gallons of water pours from the center of Blue Spring into a trout-filled lagoon. The lagoon overflows into the | 1,351       |
| Just popping on your timeline to wish you a goodnight from Downtown Eureka Springs.  _\n.\n#EurekaSprings #visitarkansas             | 980         |
| Our girl @donihonoon11 has the right idea                                                                                            | 707         |

| Metrics                                                                              | Month to date $\Delta$ |
|--------------------------------------------------------------------------------------|------------------------|
| If you are planning a road<br>trip to Eureka Springs,<br>Thorncrown Chapel is        | 1,758 🛦 3%             |
| When life gives you a rainy<br>day, play in the puddles<br>.\n. \n[: @lifebesidelori | 1,462 0%               |
| You know the saying,<br>"don't go chasing waterfa<br>lls"? Well, some daysyo         | 1,462 🛦 2%             |
| You never know you might find around the corner, or at the end of the rainbow        | 1,356 🛦 2%             |
| Each day, 38 million<br>gallons of water pours<br>from the center of Blue            | 1,351                  |
| Today is National Plan<br>Your Vacation Day! Tag<br>your travel partner and          | 1,316 %                |
| Spring blooms on Main<br>Street\n. \n<br>[]: @broken.sparrow.p                       | 1,250 🛦 1%             |

Facebook Pages

| Metrics                                                                 | Last Month∆ |
|-------------------------------------------------------------------------|-------------|
| Each day, 38 million gallons of water pours from the center of          | 13,109      |
| 105824711331_10158292440041332                                          | 5,924       |
| : the_dome_life                                                         | 1,448       |
| □: gabygentzler                                                         | 1,015       |
| Adventure Juice. Rocket Fuel. Cuppa Joe.<br>Whatever you call it,       | 0           |
| With views like this, it only makes sense that it's called "Inspiration | 0           |