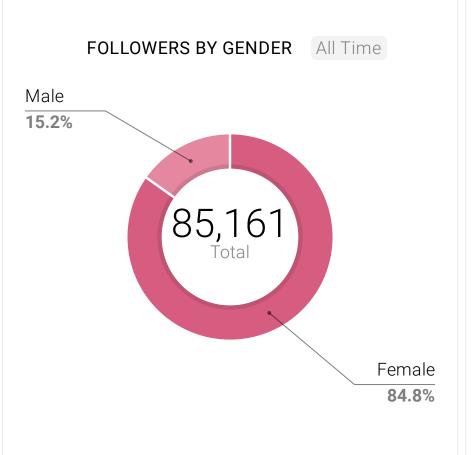

br>from the center of Blue            | 1,351                  |
| Today is National Plan<br>Your Vacation Day! Tag<br>your travel partner and          | 1,316 %                |
| Spring blooms on Main<br>Street\n. \n<br>[]: @broken.sparrow.p                       | 1,250 🛦 1%             |

TOP POSTS BY LIKES



| PAGE SUMMARY     | Last Month 🗸 |                |
|------------------|--------------|----------------|
| Metric           | Last Month   | Δ              |
| New Page Likes   | 1,371        | <b>49%</b>     |
| Total Page Likes | 85,385       | ▲ 1%           |
| Comments         | 3,780        | <b>▲ 211</b> % |
| Shares           | 3,177        | ▲ 103%         |
| Video views      | 24,730       | ▲ 139%         |
|                  |              |                |









| FOLLOWERS BY CITY       | All Time |
|-------------------------|----------|
| Metric                  | All Time |
| Tulsa, OK               | 4,955    |
| Oklahoma City, Oklahoma | 2,542    |
| Oklahoma City, OK       | 2,542    |
| Springfield, MO         | 2,286    |
| Springfield, Missouri   | 2,286    |
| Fayetteville, AR        | 2,053    |
| Little Rock, AR         | 1,763    |
| Little Rock, Arkansas   | 1,763    |
| Fort Smith, AR          | 1,660    |
| Fort Smith, Arkansas    | 1,660    |
| Eureka Springs, AR      | 1,537    |
| Rogers, Arkansas        | 1,217    |
| Rogers, AR              | 1,217    |
| Kansas City, MO         | 1,166    |

Facebook Pages









| Metrics                                                                 | Last Month∆ |
|-------------------