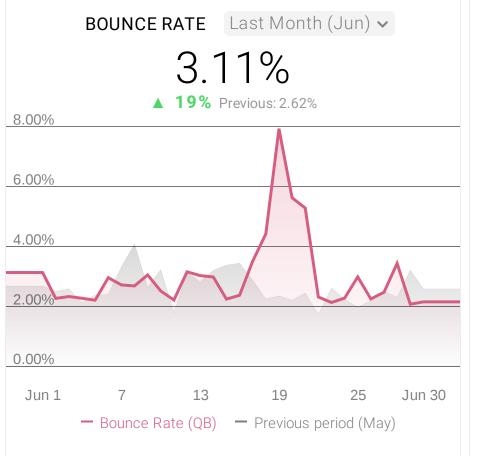

| AUDIENCE OVERVIEW    | Last Month | <b>~</b>      |
|----------------------|------------|---------------|
| Metrics              | Last Month | Δ             |
| Users                | 56,054     | <b>▲ 48</b> % |
| Sessions             | 71,745     | <b>▲ 49</b> % |
| % New Sessions       | 74.97%     | <b>▼ 2</b> %  |
| Pages / Sessions     | 8.7        | ▲ 8%          |
| Avg Session Duration | 3m 26s     | ▲ 11%         |
| Bounce Rate          | 3.11%      | ▲ 19%         |
| Pageviews            | 624.2k     | <b>▲ 61</b> % |