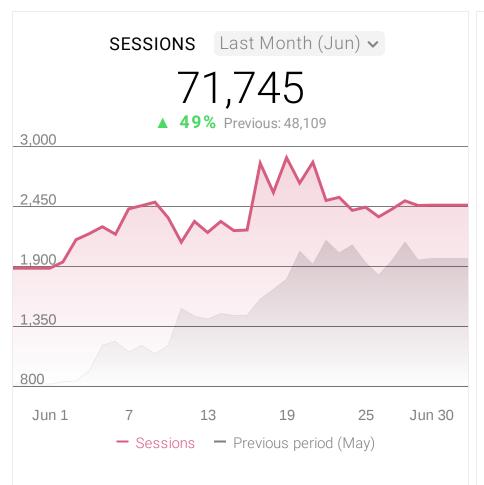

| AUDIENCE OVERVIEW    | Last Month | <b>~</b>      |
|----------------------|------------|---------------|
| Metrics              | Last Month | Δ             |
| Users                | 56,054     | <b>▲ 48</b> % |
| Sessions             | 71,745     | <b>▲ 49</b> % |
| % New Sessions       | 74.97%     | <b>▼ 2</b> %  |
| Pages / Sessions     | 8.7        | ▲ 8%          |
| Avg Session Duration | 3m 26s     | ▲ 11%         |
| Bounce Rate          | 3.11%      | ▲ 19%         |
| Pageviews            | 624.2k     | <b>▲ 61</b> % |