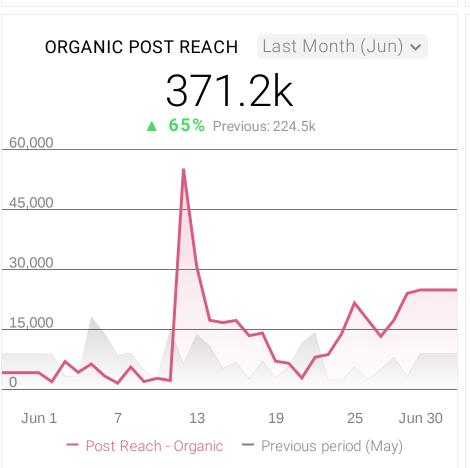

TOP POSTS BY LIKES

| PAGE SUMMARY     | Last Month 🗸 |                |
|------------------|--------------|----------------|
| Metric           | Last Month   | Δ              |
| New Page Likes   | 1,371        | <b>49%</b>     |
| Total Page Likes | 85,385       | ▲ 1%           |
| Comments         | 3,780        | <b>▲ 211</b> % |
| Shares           | 3,177        | ▲ 103%         |
| Video views      | 24,730       | ▲ 139%         |
|                  |              |                |