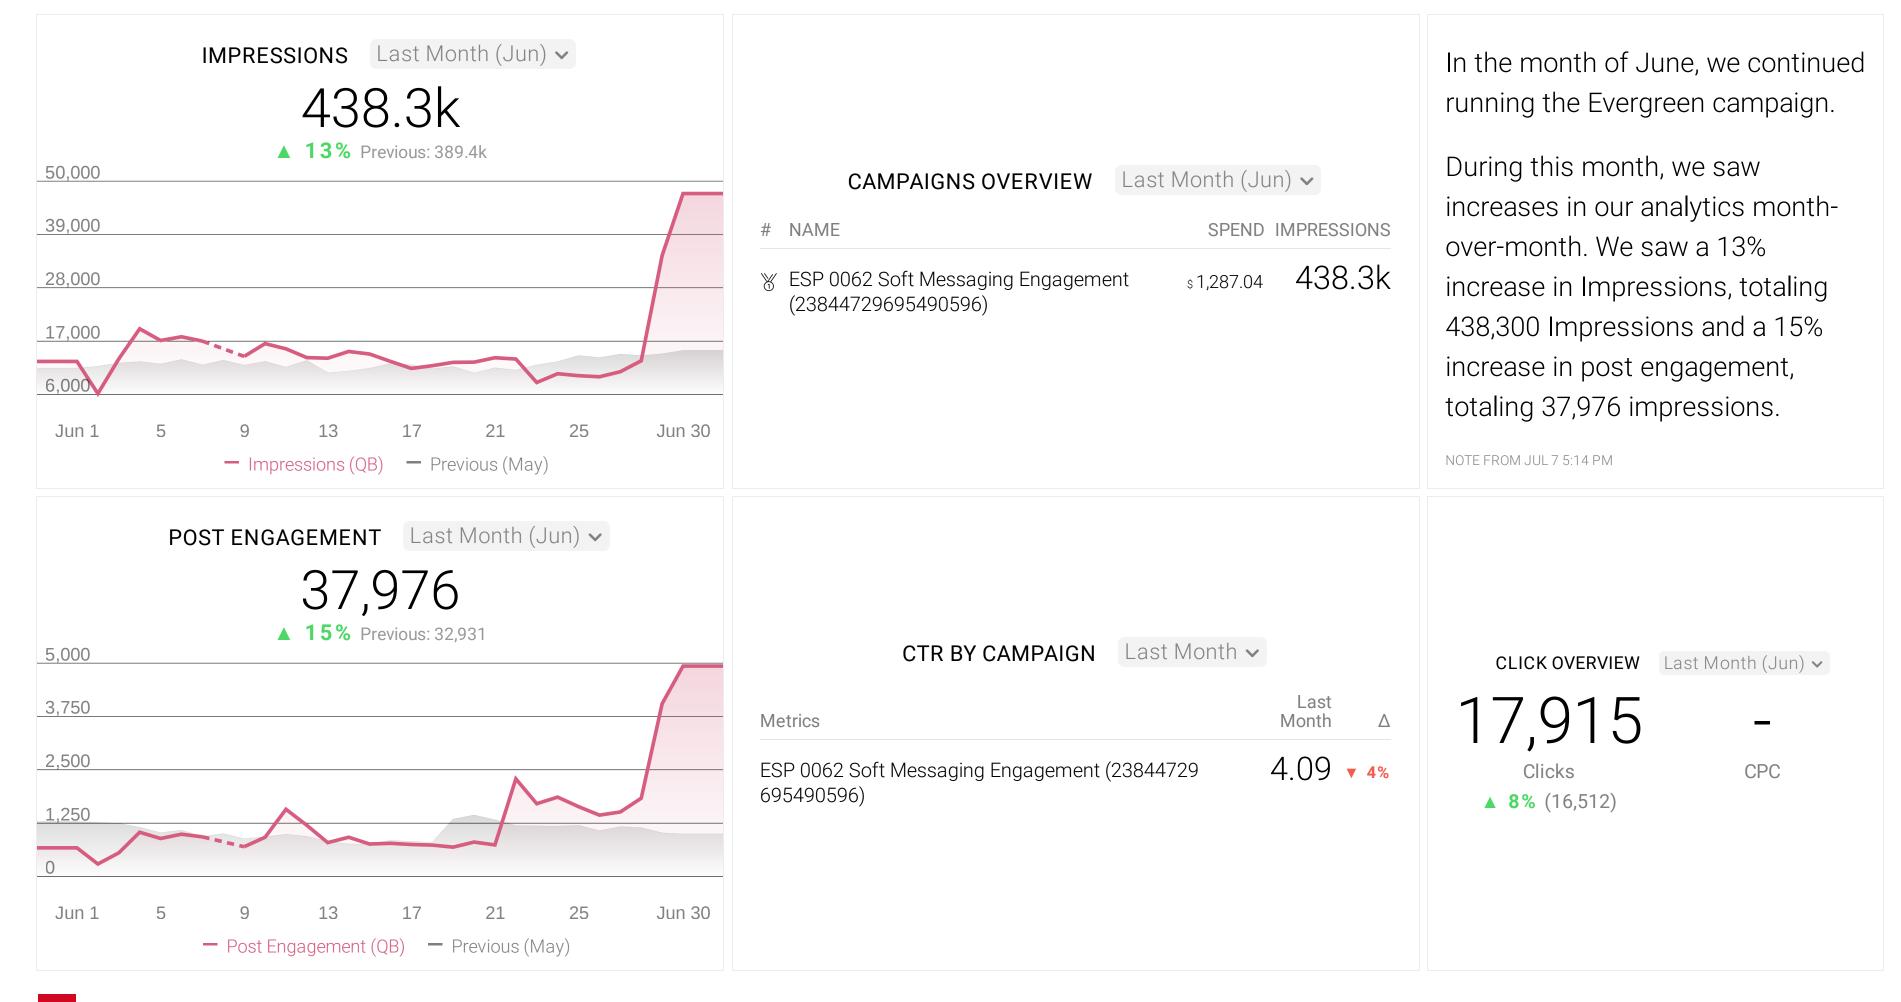

## **Media Overview**

June Summary

June was a transition month from the Soft-Message campaign (video views) to the Relaunch Campaign (traffic and video views). There was a 1.5x increase in impressions due to a larger media investment. Overall CTR increased by .27 percentage points to .38% as a result of more traffic placements running. We finished with a strong 84.68% video completion rate.

NOTE FROM JUL 2 2:44 PM

VIDEO COMPLETION RATE

Last Month (Jun) V

84.68%

TOTAL MEDIA SPEND Last Month (Jun) V

s 20.4k

TOTAL IMPRESSIONS Last Month (Jun) V

1.34M

TOTAL CLICKS Last Month (Jun) •

5,098

| ACCOUNT ACTIVITY      | Last Month > |               |
|-----------------------|--------------|---------------|
| Metrics               | Last Month   | Δ             |
| Profile Visits        | 3,825        | <b>▲ 17</b> % |
| Reach                 | 393.5k       | <b>▲ 23</b> % |
| Impressions           | 497.1k       | <b>▲ 20</b> % |
| Website Clicks        | 105          | ▼ 38%         |
| Get Directions Clicks | 0            |               |
| Phone Call Clicks     | 3            |               |
| Text Message Clicks   | 0            |               |