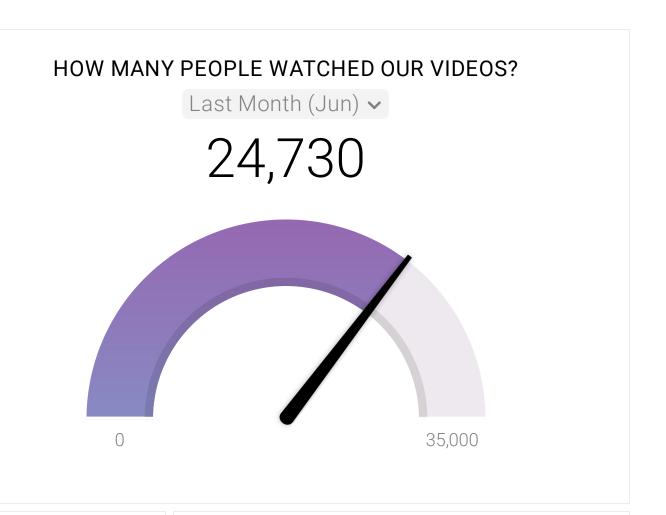

TOP POSTS BY LIKES

| PAGE SUMMARY     | Last Month 🗸 |                |
|------------------|--------------|----------------|
| Metric           | Last Month   | Δ              |
| New Page Likes   | 1,371        | <b>49%</b>     |
| Total Page Likes | 85,385       | ▲ 1%           |
| Comments         | 3,780        | <b>▲ 211</b> % |
| Shares           | 3,177        | ▲ 103%         |
| Video views      | 24,730       | ▲ 139%         |
|                  |              |                |