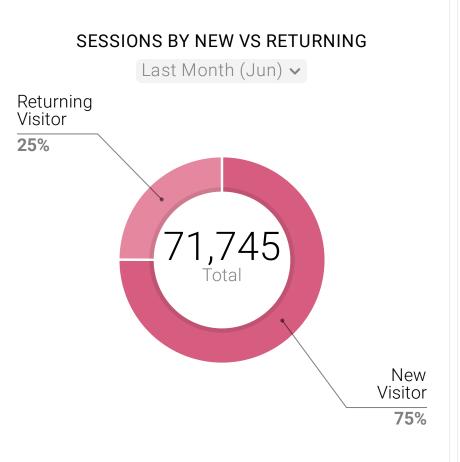

| AUDIENCE OVERVIEW    | Last Month | <b>~</b>      |
|----------------------|------------|---------------|
| Metrics              | Last Month | Δ             |
| Users                | 56,054     | <b>▲ 48</b> % |
| Sessions             | 71,745     | <b>▲ 49</b> % |
| % New Sessions       | 74.97%     | <b>▼ 2</b> %  |
| Pages / Sessions     | 8.7        | ▲ 8%          |
| Avg Session Duration | 3m 26s     | ▲ 11%         |
| Bounce Rate          | 3.11%      | ▲ 19%         |
| Pageviews            | 624.2k     | <b>▲ 61</b> % |