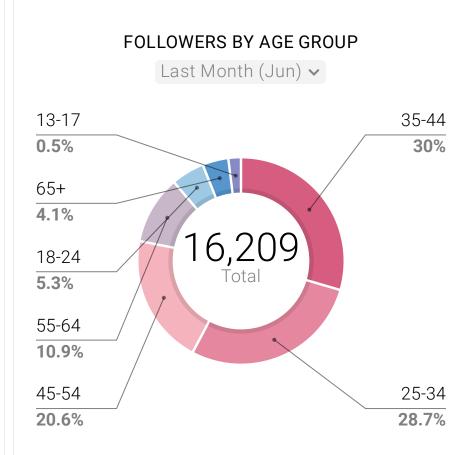

|               |
| Phone Call Clicks     | 3            |               |
| Text Message Clicks   | 0            |               |

| FOLLOWERS BY CITY        | Last Month ~ |               |
|--------------------------|--------------|---------------|
| Metrics                  | Last Month   | Δ             |
| Fayetteville, Arkansas   | 1,119        | <b>A</b> 3%   |
| Little Rock, Arkansas    | 699          | ▲ 5%          |
| Eureka Springs, Arkansas | 687          | ▲ 3%          |
| Tulsa, Oklahoma          | 662          | ▲ 8%          |
| Bentonville, Arkansas    | 521          | <b>▲ 2</b> %  |
| Rogers, Arkansas         | 497          | <b>▲ 2</b> %  |
| Oklahoma City, Oklahoma  | 478          | <b>▲ 12</b> % |
| Springfield, Missouri    | 399          | 0%            |



FOLLOWER OVERVIEW Last Month (Jun)  $\checkmark$ 1,056 17,435

New Followers

A 23% (861)

Last Month (Jun)  $\checkmark$ Total Followers

A 5% (16,560)



| NEW POSTS BY LIKES Last M                                                                                                            | onth 🗸      |
|--------------------------------------------------------------------------------------------------------------------------------------|-------------|
| Metrics                                                                                                                              | Last Month∆ |
| If you are planning a road trip to Eureka<br>Springs, Thorncrown Chapel is definitely<br>worth a stop. Built-in 1980, the chapel was | 1,758       |
| You know the saying, "don't go chasi