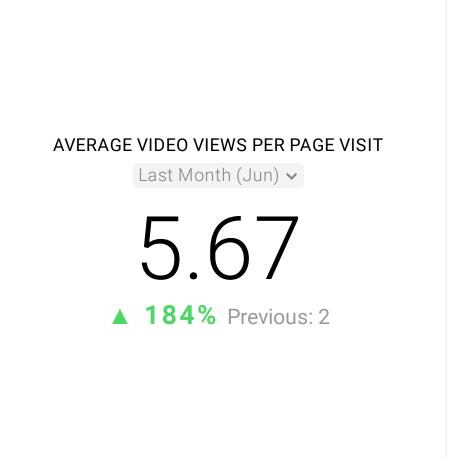

TOP POSTS BY LIKES

| PAGE SUMMARY     | Last Month 🗸 |                |
|------------------|--------------|----------------|
| Metric           | Last Month   | Δ              |
| New Page Likes   | 1,371        | <b>49%</b>     |
| Total Page Likes | 85,385       | ▲ 1%           |
| Comments         | 3,780        | <b>▲ 211</b> % |
| Shares           | 3,177        | ▲ 103%         |
| Video views      | 24,730       | ▲ 139%         |
|                  |              |                |