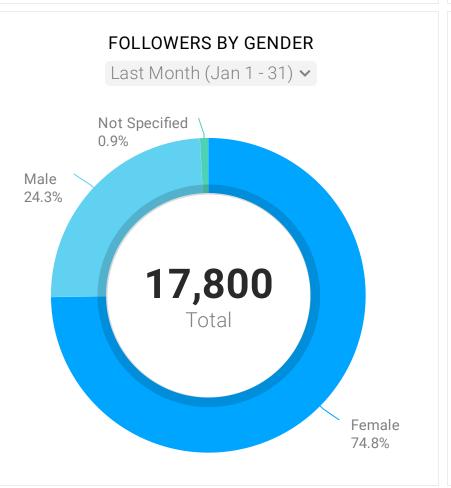

#### FOLLOWER OVERVIEW

Last Month (Jan 1 - 31) 🗸

278

21,289

New Followers ▼ 36% (434)

Total Followers

▲ 1% (21,011)

|                              | NEW POSTS BY LIKES                                                                                |              |
|------------------------------|---------------------------------------------------------------------------------------------------|--------------|
|                              | Last Month (Jan 1 - 31) 🗸                                                                         |              |
| Metrics                      |                                                                                                   | Last Month Δ |
| visit to Eureka              | he present to plan your 2021<br>a Springs. Visit the link in our<br>uest a vacation guide or view | 1,026        |
| Get outside a<br>(01/28/2021 | nd breathe that fresh air!<br>23:23:43)                                                           | 895          |
| •                            | e magic of a quiet winter stroll<br>Street (01/12/2021                                            | 847          |
| •                            | eriencing a lot more views like<br>(01/05/2021 01:40:05)                                          | 713          |
| January 26th                 | is National #PlanForVacatio                                                                       | 460          |