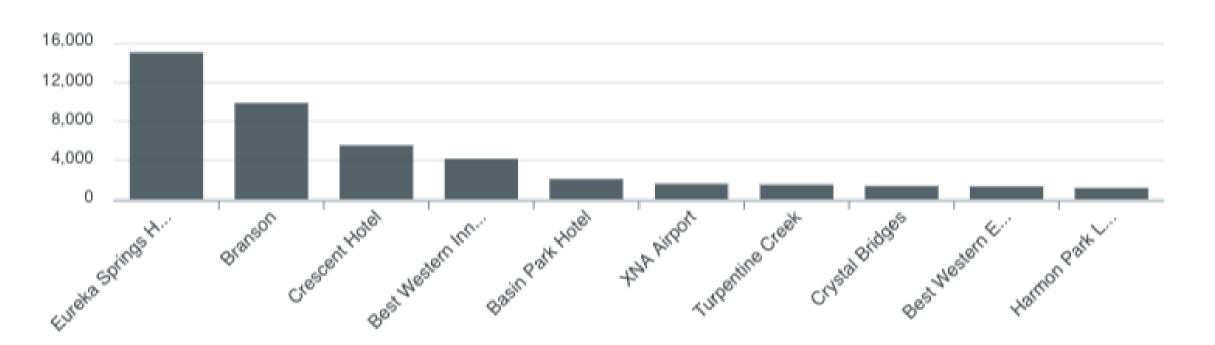

# Top Points of Interest

The top points of interest are Eureka Springs Historical Downtown (15,090), Branson (9,890), Crescent Hotel (5,540), Best Western Inn of the Ozarks (4,150), Basin Park Hotel (2,050). Which together make up 67% of all visitors to Eureka Springs that also visited the points of interest included in this study.