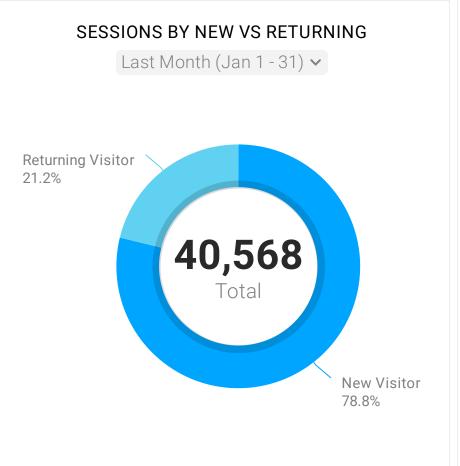

Facebook Pages

VIDEO VIEWS Last Month (Jan 1 - 31) ✓

—

which is the first of the f

AVERAGE VIDEO VIEWS PER PAGE VISIT

Last Month (Jan 1 - 31) 

——

| AUDIENCE OVERVIEW  Last Month (Jan 1 - 31) |            |                  |  |
|--------------------------------------------|------------|------------------|--|
| Metrics                                    | Last Month | Δ                |  |
| Users                                      | 33,068     | <b>&amp; 8</b> % |  |
| Sessions                                   | 40,568     | <b>5</b> %       |  |
| % New Sessions                             | 78.97%     | <b>▲ 2</b> %     |  |
| Pages / Sessions                           | 3.67       | ▲ 18%            |  |
| Avg Session Duration                       | 2m 52s     | ▲ 20%            |  |
| Bounce Rate                                | 50.39%     | ▼ 6%             |  |
| Pageviews                                  | 148.7k     | <b>▲ 24</b> %    |  |