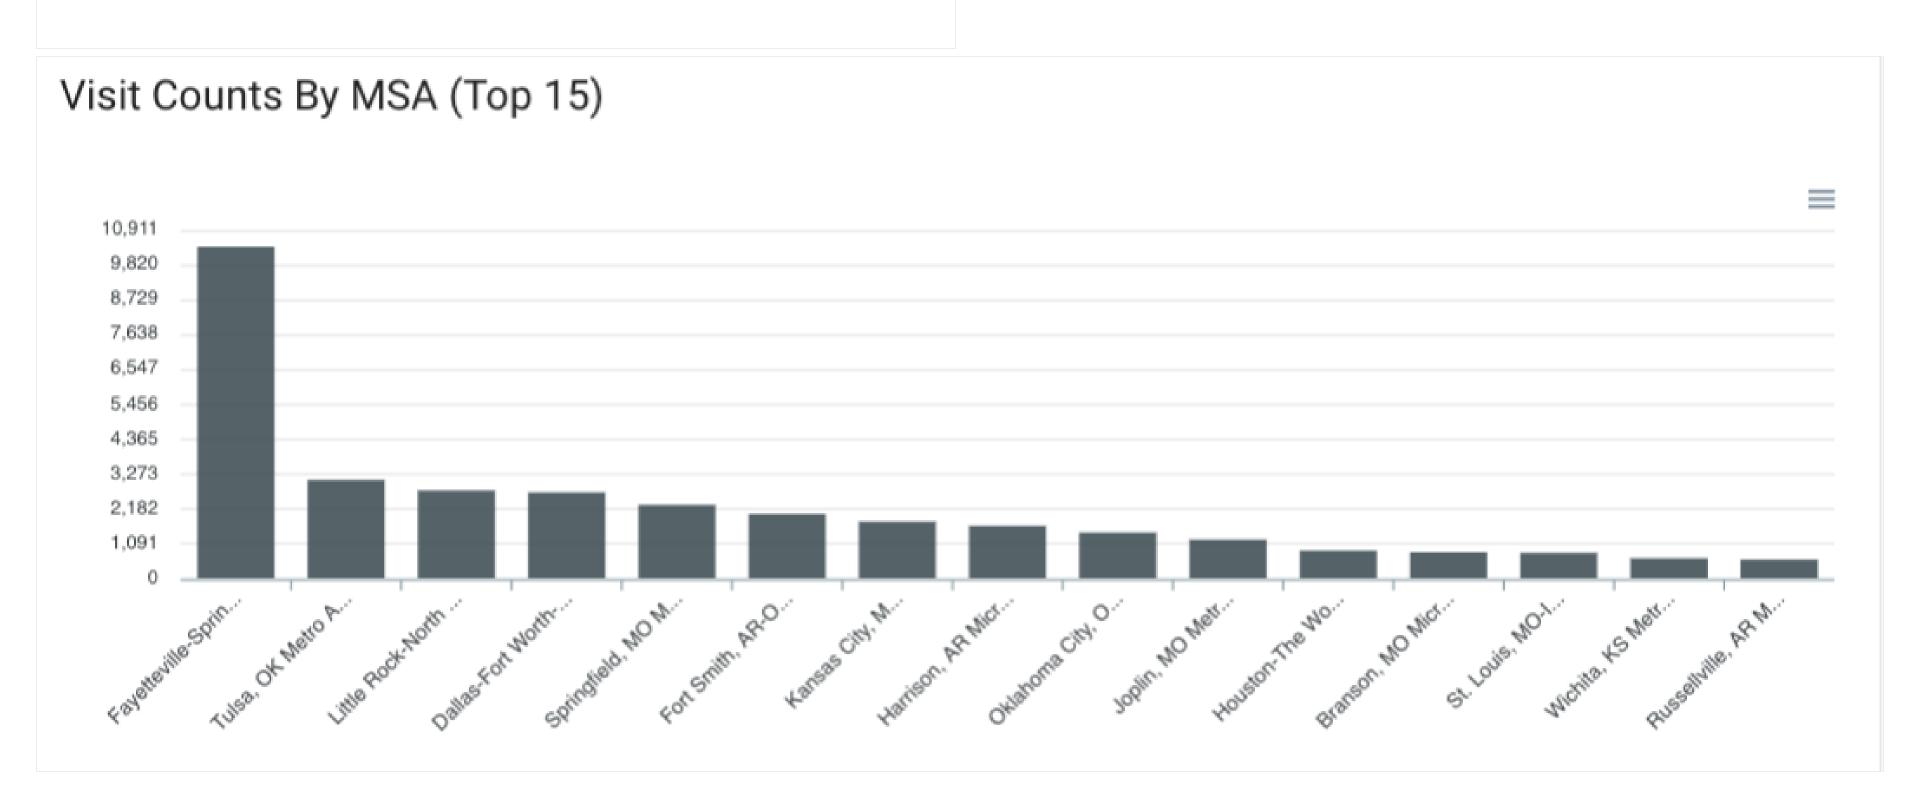

| 1,825      | <b>▲ 42</b> % |  |
| Illinois                                 | 1,627      | <b>▲ 17</b> % |  |
| Tenness                                  | see 1,058  | <b>3</b> %    |  |
| Louisian                                 | 730 na     | ▼ 4%          |  |
| Californi                                | ia 600     | <b>4</b> 9%   |  |
| Iowa                                     | 597        | <b>40</b> %   |  |
| Colorado                                 | 549        | <b>8</b> %    |  |
| Florida                                  | 485        | <b>▼ 24</b> % |  |
| Georgia                                  | 418        | ▲ 18%         |  |
|                                          |            |               |  |

Website



# **Visit Counts By MSA (Top 15)**

December 2020



## **Visitor Origins**

December 2020

# **Visitor Origins**

The top five feeder states are Arkansas (16,790), Oklahoma (5,810), Missouri (5,680), Kansas (2,560), Texas (1,310). Which together make up 82% of all visitors.



### **Top Points of Interest**

December 2020

# Top Points of Interest

The top points of interest are Eureka Springs Historical Downtown (15,090), Branson (9,890), Crescent Hotel (5,540), Best Western Inn of the Ozarks (4,150), Basin Park Hotel (2,050). Which together make up 67% of all visitors to Eureka Springs that also visited the points of interest included in this study.