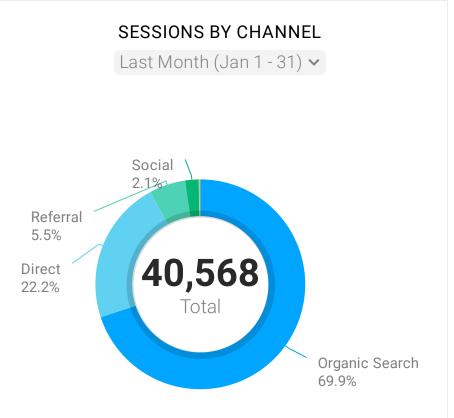

Facebook Pages

VIDEO VIEWS Last Month (Jan 1 - 31) ✓

—

which is the first of the f

AVERAGE VIDEO VIEWS PER PAGE VISIT

Last Month (Jan 1 - 31) 

——

| AUDIENCE OVERVIEW  Last Month (Jan 1 - 31) |            |                  |  |
|--------------------------------------------|------------|------------------|--|
| Metrics                                    | Last Month | Δ                |  |
| Users                                      | 33,068     | <b>&amp; 8</b> % |  |
| Sessions                                   | 40,568     | <b>5</b> %       |  |
| % New Sessions                             | 78.97%     | <b>▲ 2</b> %     |  |
| Pages / Sessions                           | 3.67       | ▲ 18%            |  |
| Avg Session Duration                       | 2m 52s     | ▲ 20%            |  |
| Bounce Rate                                | 50.39%     | ▼ 6%             |  |
| Pageviews                                  | 148.7k     | <b>▲ 24</b> %    |  |