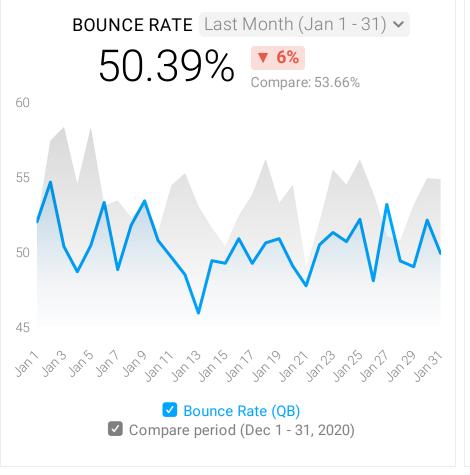

Facebook Pages

VIDEO VIEWS Last Month (Jan 1 - 31) ✓

—

which is the first of the f

AVERAGE VIDEO VIEWS PER PAGE VISIT

Last Month (Jan 1 - 31) 

——

| AUDIENCE OVERVIEW  Last Month (Jan 1 - 31) |            |                  |  |
|--------------------------------------------|------------|------------------|--|
| Metrics                                    | Last Month | Δ                |  |
| Users                                      | 33,068     | <b>&amp; 8</b> % |  |
| Sessions                                   | 40,568     | <b>5</b> %       |  |
| % New Sessions                             | 78.97%     | <b>▲ 2</b> %     |  |
| Pages / Sessions                           | 3.67       | ▲ 18%            |  |
| Avg Session Duration                       | 2m 52s     | ▲ 20%            |  |
| Bounce Rate                                | 50.39%     | ▼ 6%             |  |
| Pageviews                                  | 148.7k     | <b>▲ 24</b> %    |  |