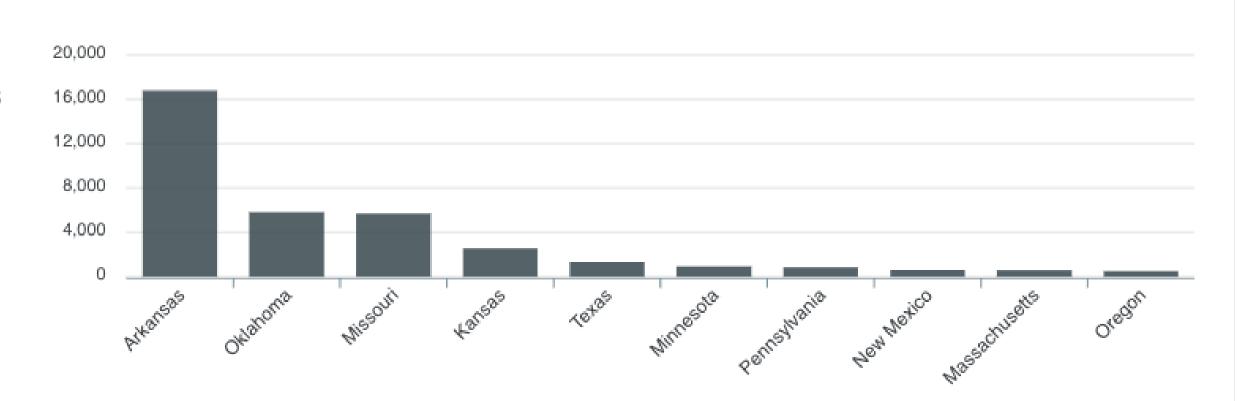

# **Visitor Origins**

The top five feeder states are Arkansas (16,790), Oklahoma (5,810), Missouri (5,680), Kansas (2,560), Texas (1,310). Which together make up 82% of all visitors.