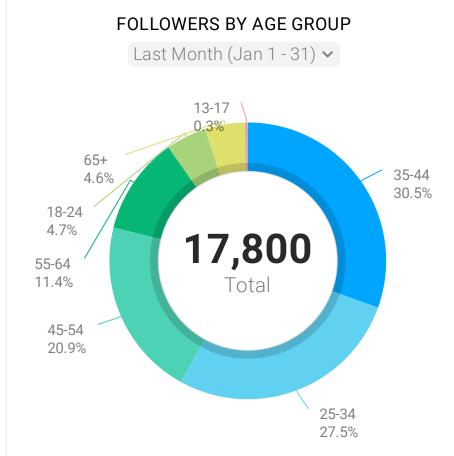

#### FOLLOWER OVERVIEW

Last Month (Jan 1 - 31) 🗸

278

21,289

New Followers ▼ 36% (434)

Total Followers

▲ 1% (21,011)

|                              | NEW POSTS BY LIKES                                                                                |              |
|------------------------------|---------------------------------------------------------------------------------------------------|--------------|
|                              | Last Month (Jan 1 - 31) 🗸                                                                         |              |
| Metrics                      |                                                                                                   | Last Month Δ |
| visit to Eureka              | he present to plan your 2021<br>a Springs. Visit the link in our<br>uest a vacation guide or view | 1,026        |
| Get outside a<br>(01/28/2021 | nd breathe that fresh air!<br>23:23:43)                                                           | 895          |
| •                            | e magic of a quiet winter stroll<br>Street (01/12/2021                                            | 847          |
| •                            | eriencing a lot more views like<br>(01/05/2021 01:40:05)                                          | 713          |
| January 26th                 | is National #PlanForVacatio                                                                       | 460          |