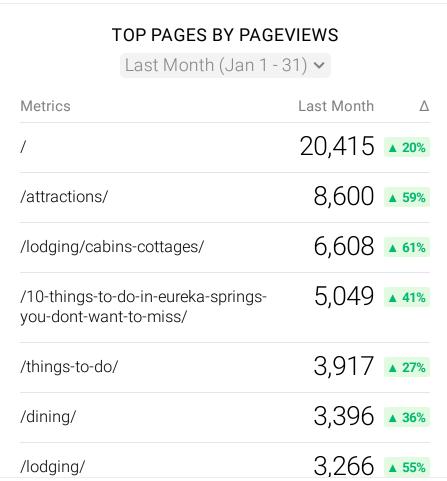

Last Month (Jan 1 - 31) |            |                  |  |
|--------------------------------------------|------------|------------------|--|
| Metrics                                    | Last Month | Δ                |  |
| Users                                      | 33,068     | <b>&amp; 8</b> % |  |
| Sessions                                   | 40,568     | <b>5</b> %       |  |
| % New Sessions                             | 78.97%     | <b>▲ 2</b> %     |  |
| Pages / Sessions                           | 3.67       | ▲ 18%            |  |
| Avg Session Duration                       | 2m 52s     | ▲ 20%            |  |
| Bounce Rate                                | 50.39%     | ▼ 6%             |  |
| Pageviews                                  | 148.7k     | <b>▲ 24</b> %    |  |







| USERS BY REGION  Last Month (Jan 1 - 31) |            |               |  |
|------------------------------------------|------------|---------------|--|
| Metrics                                  | Last Month | Δ             |  |
| Texas                                    | 6,039      | <b>▼ 7</b> %  |  |
| Arkansa                                  | s 5,609    | ▼ 4%          |  |
| Missour                                  | 5,347      | <b>▲ 22</b> % |  |
| Oklahon                                  | na 4,181   | <b>▲ 11%</b>  |  |
| Kansas                                   | 1,825      | <b>▲ 42</b> % |  |
| Illinois                                 | 1,627      | <b>▲ 17</b> % |  |
| Tenness                                  | see 1,058  | <b>3</b> %    |  |
| Louisian