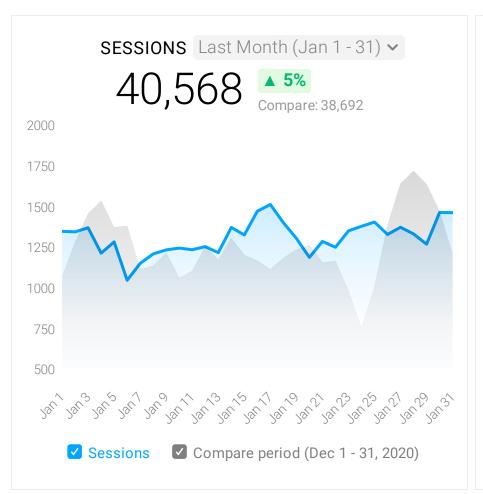

Facebook Pages

VIDEO VIEWS Last Month (Jan 1 - 31) ✓

—

which is the first of the f

AVERAGE VIDEO VIEWS PER PAGE VISIT

Last Month (Jan 1 - 31) 

——

| AUDIENCE OVERVIEW  Last Month (Jan 1 - 31) |            |                  |  |
|--------------------------------------------|------------|------------------|--|
| Metrics                                    | Last Month | Δ                |  |
| Users                                      | 33,068     | <b>&amp; 8</b> % |  |
| Sessions                                   | 40,568     | <b>5</b> %       |  |
| % New Sessions                             | 78.97%     | <b>▲ 2</b> %     |  |
| Pages / Sessions                           | 3.67       | ▲ 18%            |  |
| Avg Session Duration                       | 2m 52s     | ▲ 20%            |  |
| Bounce Rate                                | 50.39%     | ▼ 6%             |  |
| Pageviews                                  | 148.7k     | <b>▲ 24</b> %    |  |