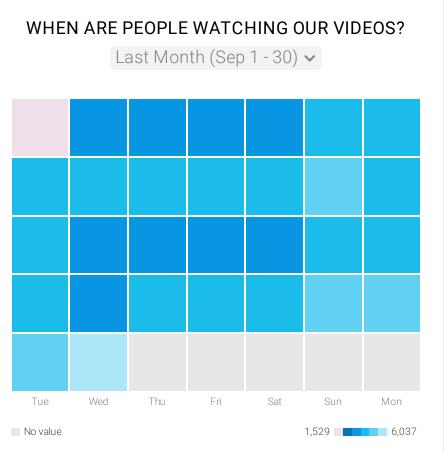

Y All Time V |          |  |
|------------------------------|----------|--|
| Metric                       | All Time |  |
| Tulsa, OK                    | 4,918    |  |
| Oklahoma City, OK            | 2,630    |  |
| Springfield, MO              | 2,266    |  |
| Fayetteville, AR             | 2,107    |  |
| Little Rock, AR              | 1,779    |  |
| Fort Smith, AR               | 1,629    |  |
| Eureka Springs, AR           | 1,520    |  |
| Rogers, AR                   | 1,241    |  |
| Kansas City, MO              | 1,189    |  |
| Broken Arrow, OK             | 1,184    |  |
| Springdale, AR               | 1,079    |  |
| Wichita, KS                  | 1,033    |  |
| Bentonville, AR              | 998      |  |
| Conwav. AR                   | 864      |  |

Facebook Pages









#### POST VIDEO VIEWS BY PUBLISH DATE Last Month > Last Month∆ Metrics 0 An evening stroll down Main Street . I: Charlotte Schmid (2020-09-02) 0 Where is your favorite place to hike in #EurekaSp rings . []: (2020-09-04) 0 Hope you are making memories in #EurekaSp rings this weekend! (2020-09-05) 0 Long weekend done right! . []: @ozarkliving . #EurekaSprings (2020-09-07) 0 A stroll around downtown leads to amazing discoveries. . []: (2020-09-10)







| AUDIENCE OVERVIEW    | Last Month > | •           |
|----------------------|--------------|-------------|
| Metrics              | Last Month   | Δ           |
| Users                | 62,958       | ▼ 10%       |
| Sessions             | 81,564       | ▼ 8%        |
| % New Sessions       | 74.86%       | 0%          |
| Pages / Sess