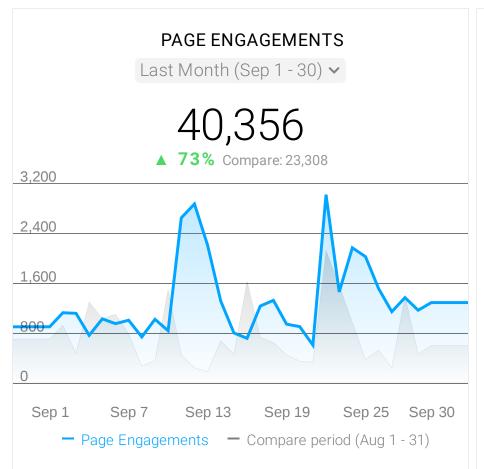

| PAGE SUMMARY     | Last Month 🗸 |              |
|------------------|--------------|--------------|
| Metric           | Last Month   | Δ            |
| New Page Likes   | 1,679        | ▲ 68%        |
| Total Page Likes | 88,217       | <b>▲ 2</b> % |
| Comments         | 1,444        | ▲ 90%        |
| Shares           | 1,466        | ▲ 103%       |
| Video views      | 122.1k       | ▲ 38%        |
|                  |              |              |