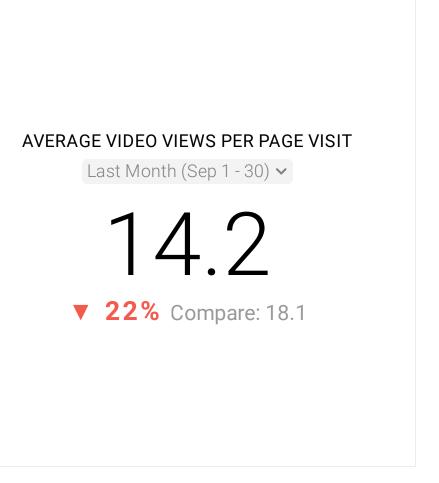

gers, AR                   | 1,241    |  |
| Kansas City, MO              | 1,189    |  |
| Broken Arrow, OK             | 1,184    |  |
| Springdale, AR               | 1,079    |  |
| Wichita, KS                  | 1,033    |  |
| Bentonville, AR              | 998      |  |
| Conwav. AR                   | 864      |  |

Facebook Pages









#### POST VIDEO VIEWS BY PUBLISH DATE Last Month > Last Month∆ Metrics 0 An evening stroll down Main Street . I: Charlotte Schmid (2020-09-02) 0 Where is your favorite place to hike in #EurekaSp rings . []: (2020-09-04) 0 Hope you are making memories in #EurekaSp rings this weekend! (2020-09-05) 0 Long weekend done right! . []: @ozarkliving . #EurekaSprings (2020-09-07) 0 A stroll around downtown leads to amazing discoveries. . []: (2020-09-10)







| AUDIENCE OVERVIEW    | Last Month > | •           |
|----------------------|--------------|-------------|
| Metrics              | Last Month   | Δ           |
| Users                | 62,958       | ▼ 10%       |
| Sessions             | 81,564       | ▼ 8%        |
| % New Sessions       | 74.86%       | 0%          |
| Pages / Sessions     | 3.87         | ▼ 30%       |
| Avg Session Duration | 3m 6s        | ▼ 6%        |
| Bounce Rate          | 47.53%       | <b>43</b> % |
| Pageviews            | 315.6k       | ▼ 36%       |







| USERS BY REGION Last Month > |            |              |
|------------------------------|------------|--------------|
| Metrics                      | Last Month | Δ            |
| Texas                        | 14,230     | ▼ 15%        |
| M