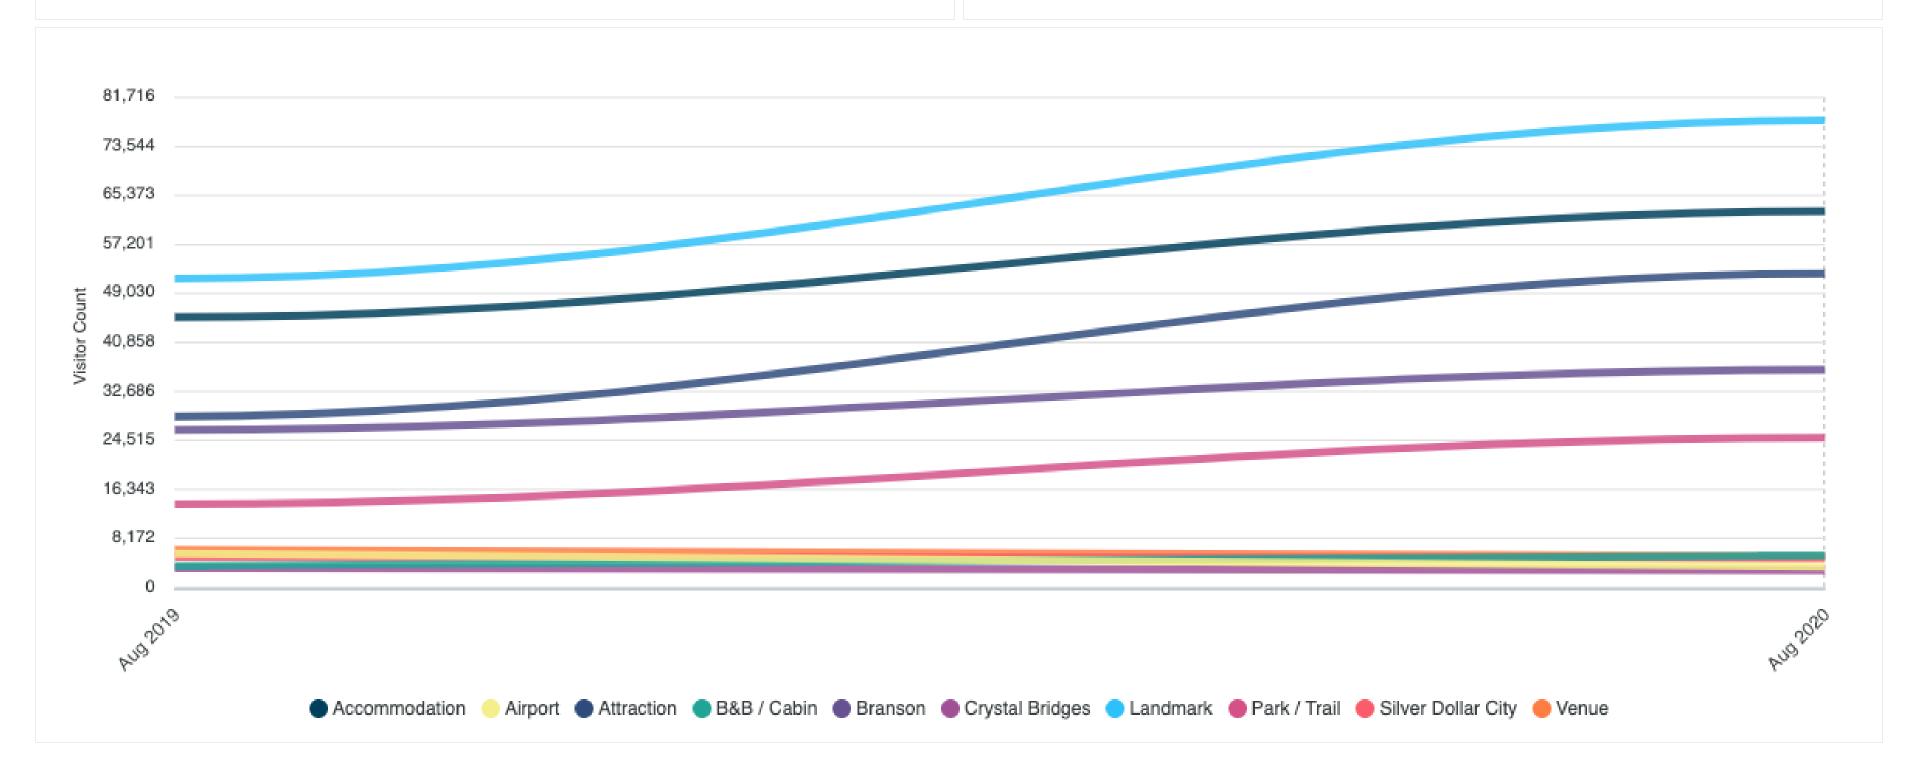

#### **Visit Counts By MSA (Top 15)**

August 2020

\*\* POI Type Visitation Trend\*\*
August 2019 vs August 2020

#### **Important Notes:**

- Attractions saw the largest increase in visitation year over year; followed by Parks & Trails and Landmarks
- As expected, **Accommodations, Airports and Venues** saw a **decrease** year over year.