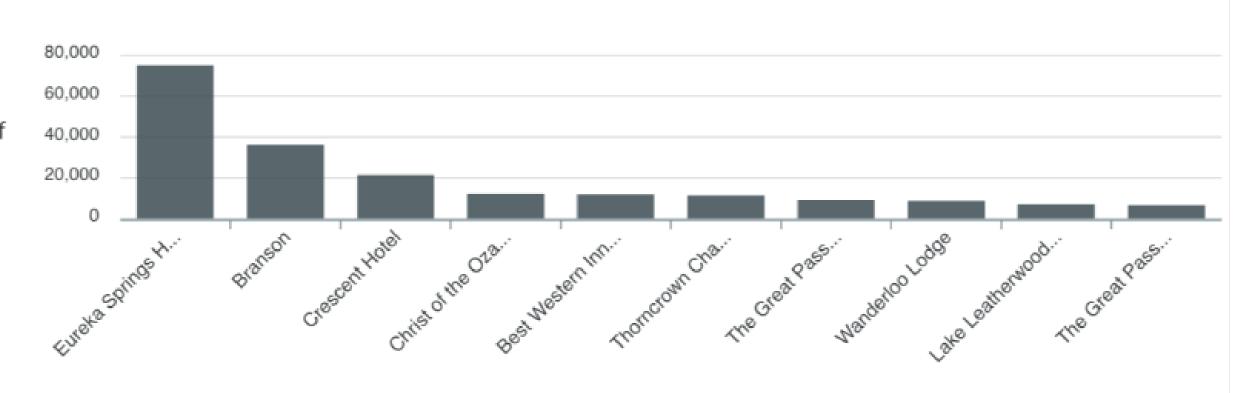

#### **Top Points of Interest**

August 2020

## Top Points of Interest

The top points of interest are Eureka Springs Historical Downtown (75,310), Branson (36,290), Crescent Hotel (21,470), Christ of the Ozarks (12,190), Best Western Inn of the Ozarks (11,940). Which together make up 57% of all visitors to Eureka Springs that also visited the points of interest included in this study.