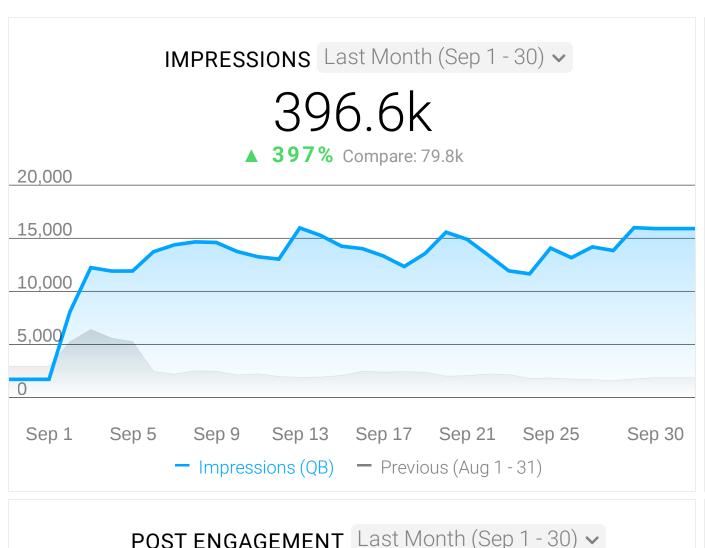

#### CAMPAIGNS OVERVIEW Last Month (Sep 1 - 30) V

ESP 0107 Summer Evergreen Relaunch Video - 146.5k Views (23845327886970596) In the month of September, we continued running the Evergreen campaign.

In September, we generated 396,600 impressions, a 397% increase over the month of August. We also registered a 75% increase in post engagements, equating to 70,434 post engagements and 9,388 clicks, a 5,842% increase over the month of August.