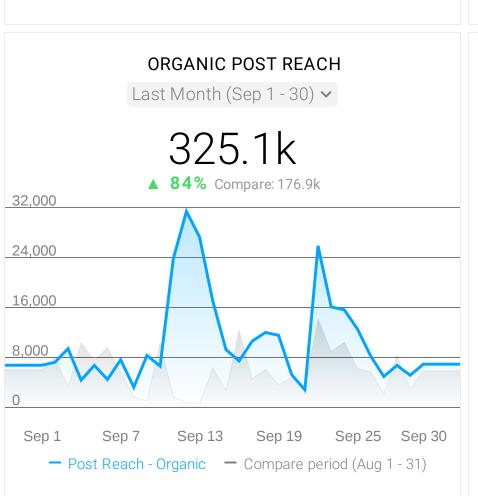

| PAGE SUMMARY     | Last Month 🗸 |              |
|------------------|--------------|--------------|
| Metric           | Last Month   | Δ            |
| New Page Likes   | 1,679        | ▲ 68%        |
| Total Page Likes | 88,217       | <b>▲ 2</b> % |
| Comments         | 1,444        | ▲ 90%        |
| Shares           | 1,466        | ▲ 103%       |
| Video views      | 122.1k       | ▲ 38%        |
|                  |              |              |