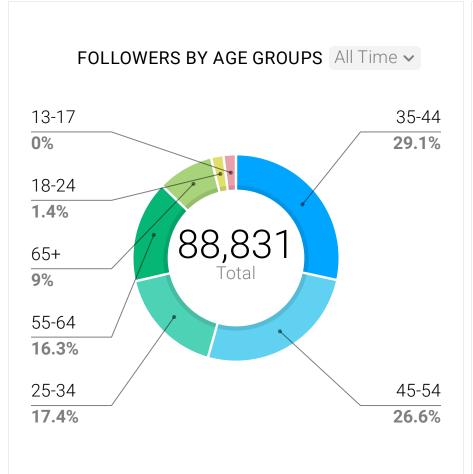

#### FOLLOWER OVERVIEW

Last Month (Sep 1 - 30) 🗸

735

19,584

New Followers ▼ 14% (858)

Total Followers

▲ 4% (18,849)

| NEW POSTS BY LIKES Last M                                                                                                           | onth 🗸      |
|-------------------------------------------------------------------------------------------------------------------------------------|-------------|
| Metrics                                                                                                                             | Last Month∆ |
| Bringing a little of Eureka Springs' beauty to you this evening! . I: @capturedbykphoto.co . #EurekaSprings #Arkansas #VisitArkansa | 1,620       |
| Discover more views like this one . II: @there albrendamorales . #EurekaSprings #Ark ansas #VisitArkansas #ExploreArkansas #r       | 1,205       |
| Some of the eclectic shops, galleries, & restuarants of downtown Eureka Springs . I: @mr_mikeylove . #EurekaSprings #Ark            | 1,094       |
| It's the first day of fall y'all! Views like this are about a month away!! 00000000000000000000000000000000000                      | 1,084       |
|                                                                                                                                     | 000         |