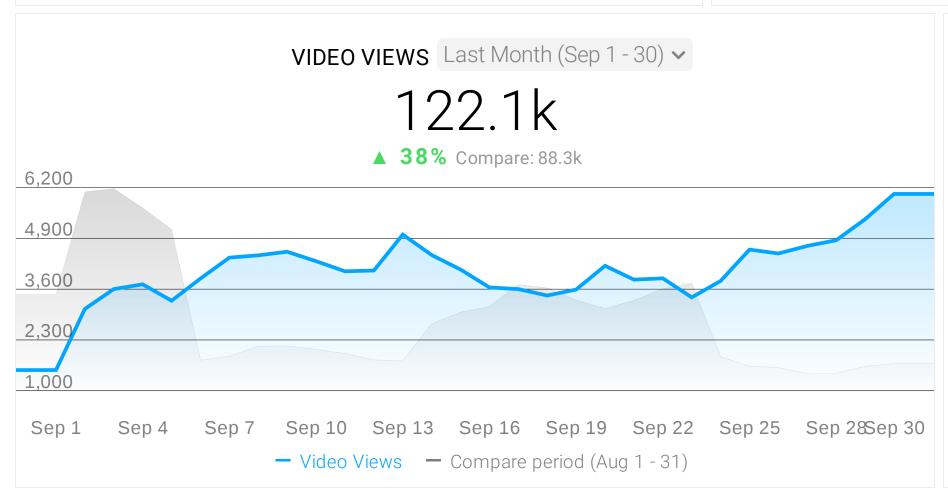

| PAGE SUMMARY     | Last Month 🗸 |              |
|------------------|--------------|--------------|
| Metric           | Last Month   | Δ            |
| New Page Likes   | 1,679        | ▲ 68%        |
| Total Page Likes | 88,217       | <b>▲ 2</b> % |
| Comments         | 1,444        | ▲ 90%        |
| Shares           | 1,466        | ▲ 103%       |
| Video views      | 122.1k       | ▲ 38%        |
|                  |              |              |