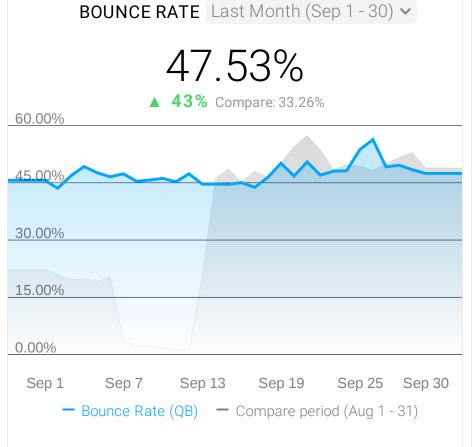

| AUDIENCE OVERVIEW    | Last Month > | •           |
|----------------------|--------------|-------------|
| Metrics              | Last Month   | Δ           |
| Users                | 62,958       | ▼ 10%       |
| Sessions             | 81,564       | ▼ 8%        |
| % New Sessions       | 74.86%       | 0%          |
| Pages / Sessions     | 3.87         | ▼ 30%       |
| Avg Session Duration | 3m 6s        | ▼ 6%        |
| Bounce Rate          | 47.53%       | <b>43</b> % |
| Pageviews            | 315.6k       | ▼ 36%       |