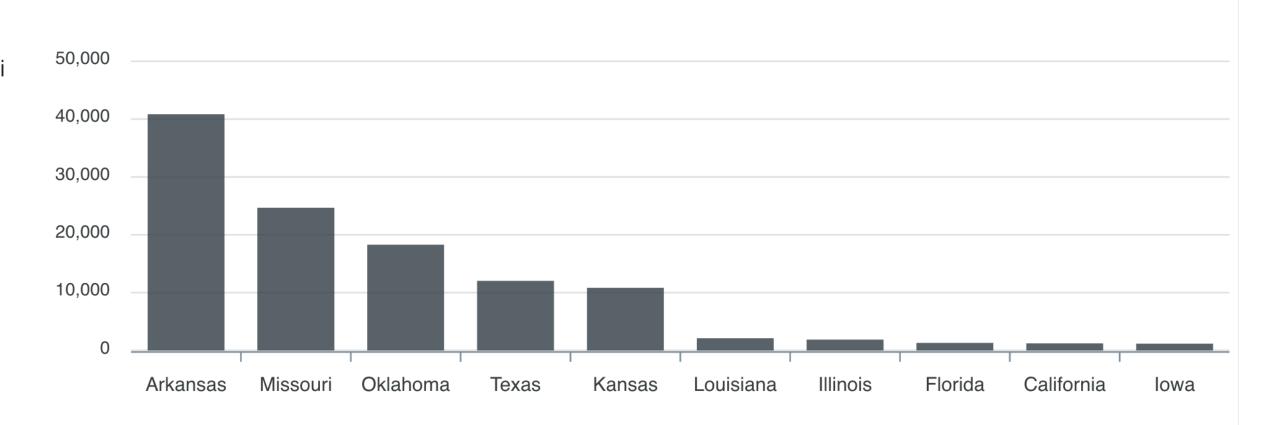

#### **Visitor Origins**

August 2020

## **Visitor Origins**

The top five feeder states are Arkansas (40,840), Missouri (24,670), Oklahoma (18,290), Texas (12,050), Kansas (10,840). Which together make up 85% of all visitors.