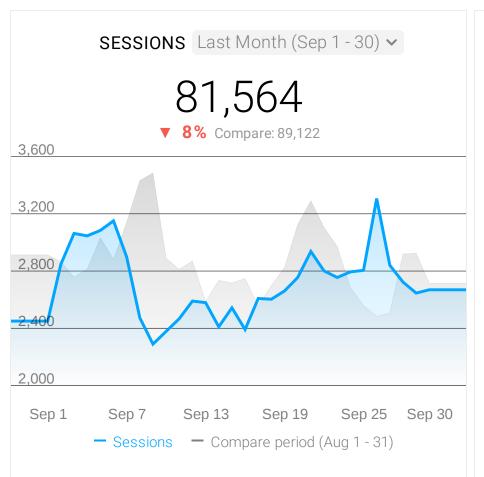

| AUDIENCE OVERVIEW    | Last Month > | •           |
|----------------------|--------------|-------------|
| Metrics              | Last Month   | Δ           |
| Users                | 62,958       | ▼ 10%       |
| Sessions             | 81,564       | ▼ 8%        |
| % New Sessions       | 74.86%       | 0%          |
| Pages / Sessions     | 3.87         | ▼ 30%       |
| Avg Session Duration | 3m 6s        | ▼ 6%        |
| Bounce Rate          | 47.53%       | <b>43</b> % |
| Pageviews            | 315.6k       | ▼ 36%       |