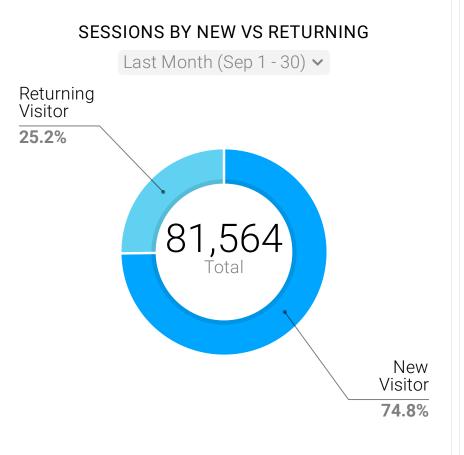

| AUDIENCE OVERVIEW    | Last Month > | •           |
|----------------------|--------------|-------------|
| Metrics              | Last Month   | Δ           |
| Users                | 62,958       | ▼ 10%       |
| Sessions             | 81,564       | ▼ 8%        |
| % New Sessions       | 74.86%       | 0%          |
| Pages / Sessions     | 3.87         | ▼ 30%       |
| Avg Session Duration | 3m 6s        | ▼ 6%        |
| Bounce Rate          | 47.53%       | <b>43</b> % |
| Pageviews            | 315.6k       | ▼ 36%       |