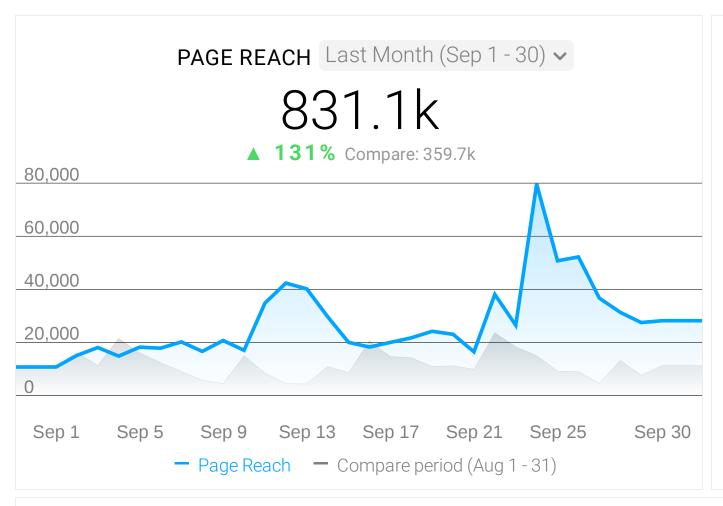

ITY All Time V |          |  |
|------------------------------|----------|--|
| Metric                       | All Time |  |
| Tulsa, OK                    | 4,918    |  |
| Oklahoma City, OK            | 2,630    |  |
| Springfield, MO              | 2,266    |  |
| Fayetteville, AR             | 2,107    |  |
| Little Rock, AR              | 1,779    |  |
| Fort Smith, AR               | 1,629    |  |
| Eureka Springs, AR           | 1,520    |  |
| Rogers, AR                   | 1,241    |  |
| Kansas City, MO              | 1,189    |  |
| Broken Arrow, OK             | 1,184    |  |
| Springdale, AR               | 1,079    |  |
| Wichita, KS                  | 1,033    |  |
| Bentonville, AR              | 998      |  |
| Conwav. AR                   | 864      |  |

Facebook Pages









#### POST VIDEO VIEWS BY PUBLISH DATE Last Month > Last Month∆ Metrics 0 An evening stroll down Main Street . I: Charlotte Schmid (2020-09-02) 0 Where is your favorite place to hike in #EurekaSp rings . []: (2020-09-04) 0 Hope you are making memories in #EurekaSp rings this weekend! (2020-09-05) 0 Long weekend done right! . []: @ozarkliving . #EurekaSprings (2020-09-07) 0 A stroll around downtown leads to amazing discoveries. . []: (2020-09-10)







| AUDIENCE OVERVIEW    | Last Month > | •           |
|----------------------|--------------|-------------|
| Metrics              | Last Month   | Δ           |
| Users                | 62,958       | ▼ 10%       |
| Sessions             | 81,564       | ▼ 8%        |
| % New Sessions       | 74.86%       | 0%          |
| Pages / Se