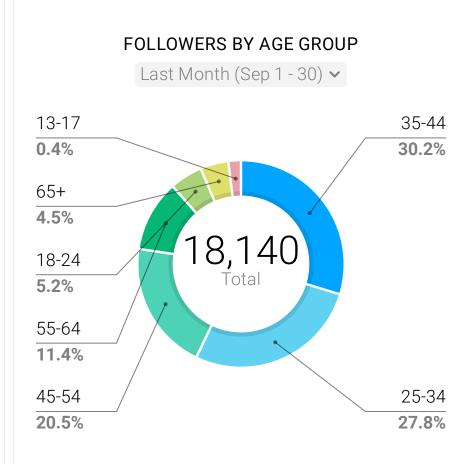

Phone Call Clicks     | 0              | ▼ 100%        |
| Text Message Clicks   | 0              |               |

| FOLLOWERS BY CI          | TY Last Month ~ |              |
|--------------------------|-----------------|--------------|
| Metrics                  | Last Month      | Δ            |
| Fayetteville, Arkansas   | 1,144           | <b>▲ 2</b> % |
| Little Rock, Arkansas    | 759             | <b>A</b> 3%  |
| Tulsa, Oklahoma          | 719             | ▲ 3%         |
| Eureka Springs, Arkansas | 712             | 0%           |
| Bentonville, Arkansas    | 575             | ▲ 5%         |
| Rogers, Arkansas         | 547             | <b>▲ 2</b> % |
| Oklahoma City, Oklahoma  | 538             | ▲ 7%         |
| Springfield, Missouri    | 433             | ▲ 3%         |



#### FOLLOWER OVERVIEW

Last Month (Sep 1 - 30) 🗸

735

19,584

New Followers ▼ 14% (858)

Total Followers

▲ 4% (18,849)



| NEW POSTS BY LIKES Last M                                                                                                           | onth 🗸      |
|-------------------------------------------------------------------------------------------------------------------------------------|-------------|
| Metrics                                                                                                                             | Last Month∆ |
| Bringing a little of Eureka Springs' beauty to you this evening! . I: @capturedbykphoto.co . #EurekaSprings #Arkansas #VisitArkansa | 1,620       |
| Discover more views like this one . II: @there albrendamorales . #Eurek