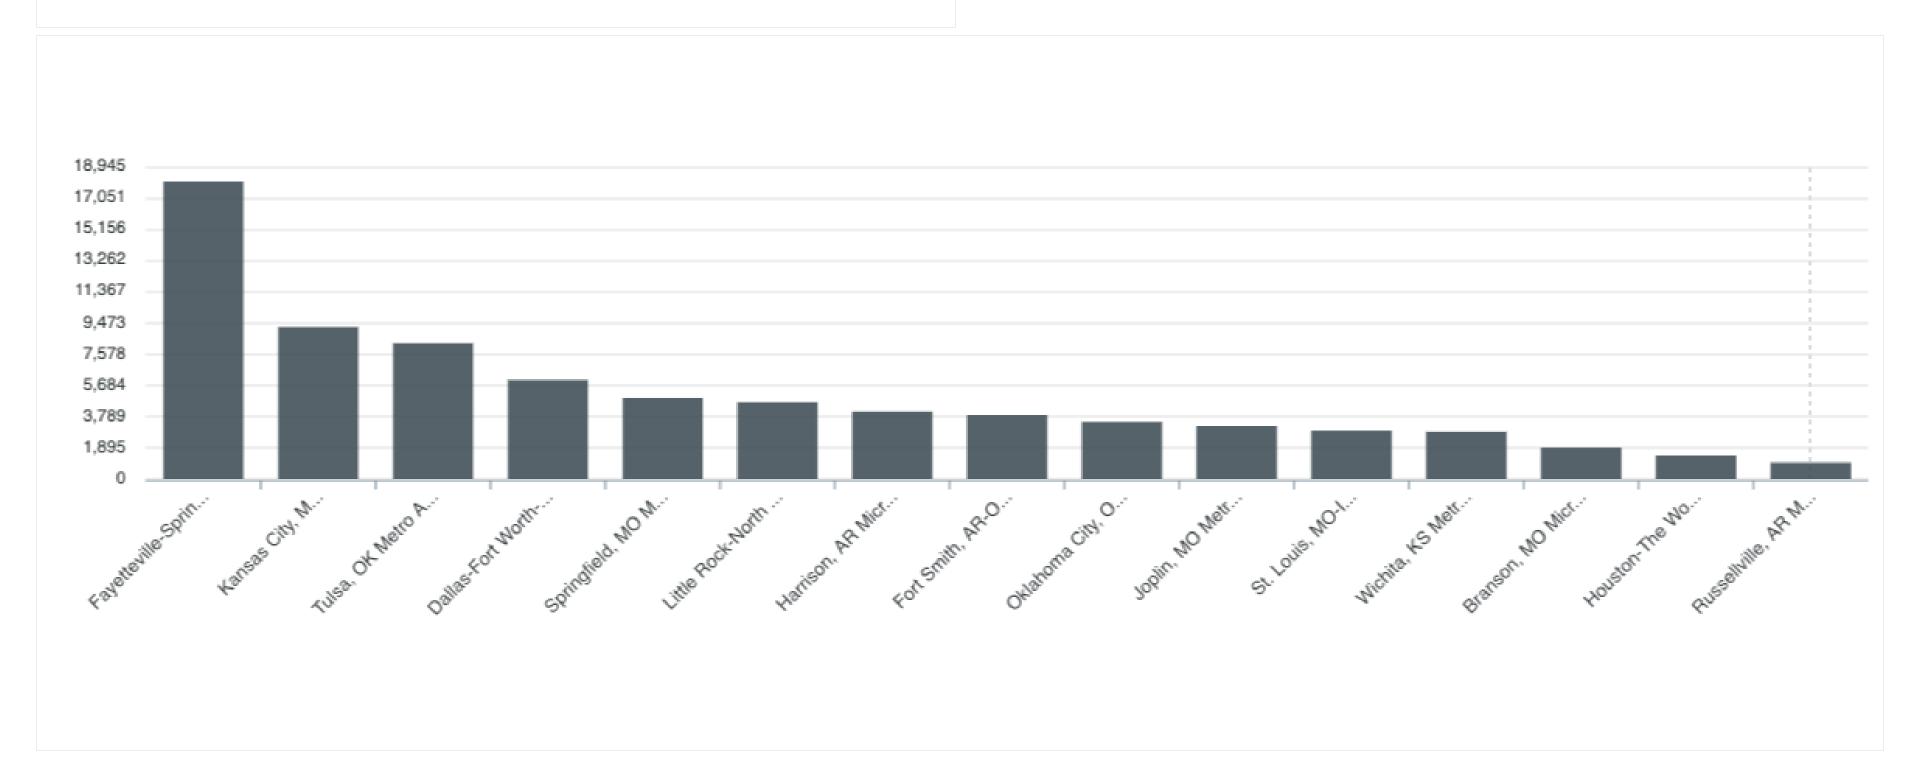

#### **Visit Counts By MSA (Top 15)**

August 2020

\*\* POI Type Visitation Trend\*\*
August 2019 vs August 2020