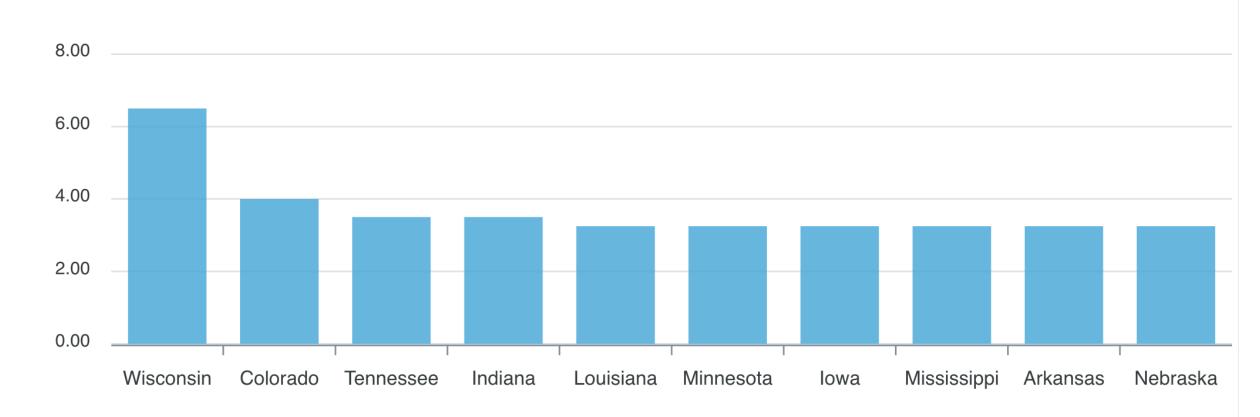

#### **Length of Stay**

August 2020

## Length of Stay

Visitors from these states tend to stay longer: Wisconsin (6.50 days), Colorado (4.00 days), Tennessee (3.50 days), Indiana (3.50 days), Louisiana (3.25 days).

While visitors from these states have the shortest length of stay: Arizona (2.00 days), California (2.00 days).