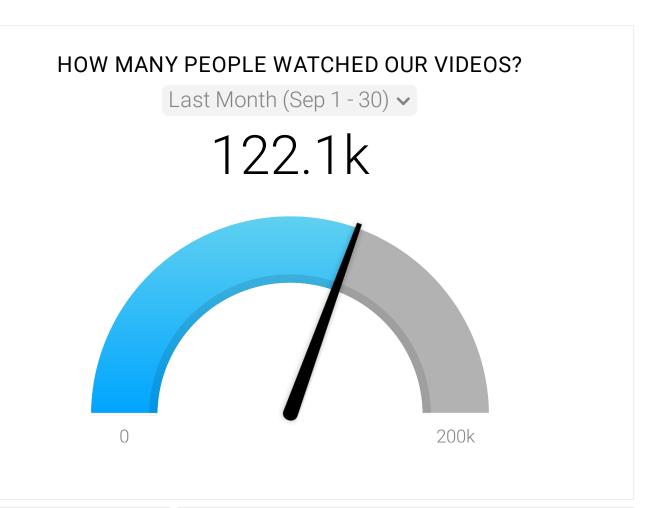

| PAGE SUMMARY     | Last Month 🗸 |              |
|------------------|--------------|--------------|
| Metric           | Last Month   | Δ            |
| New Page Likes   | 1,679        | ▲ 68%        |
| Total Page Likes | 88,217       | <b>▲ 2</b> % |
| Comments         | 1,444        | ▲ 90%        |
| Shares           | 1,466        | ▲ 103%       |
| Video views      | 122.1k       | ▲ 38%        |
|                  |              |              |