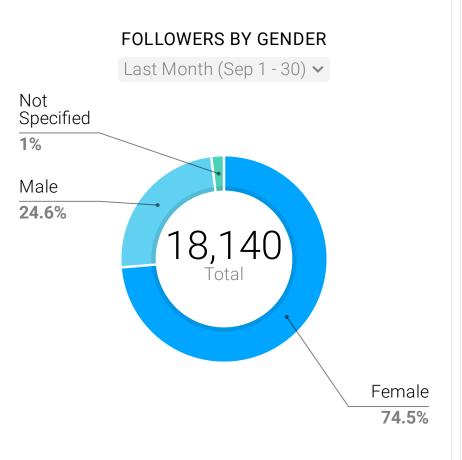

#### FOLLOWER OVERVIEW

Last Month (Sep 1 - 30) 🗸

735

19,584

New Followers ▼ 14% (858)

Total Followers

▲ 4% (18,849)

| NEW POSTS BY LIKES Last M                                                                                                           | onth 🗸      |
|-------------------------------------------------------------------------------------------------------------------------------------|-------------|
| Metrics                                                                                                                             | Last Month∆ |
| Bringing a little of Eureka Springs' beauty to you this evening! . I: @capturedbykphoto.co . #EurekaSprings #Arkansas #VisitArkansa | 1,620       |
| Discover more views like this one . II: @there albrendamorales . #EurekaSprings #Ark ansas #VisitArkansas #ExploreArkansas #r       | 1,205       |
| Some of the eclectic shops, galleries, & restuarants of downtown Eureka Springs . I: @mr_mikeylove . #EurekaSprings #Ark            | 1,094       |
| It's the first day of fall y'all! Views like this are about a month away!! 00000000000000000000000000000000000                      | 1,084       |
|                                                                                                                                     | 000         |