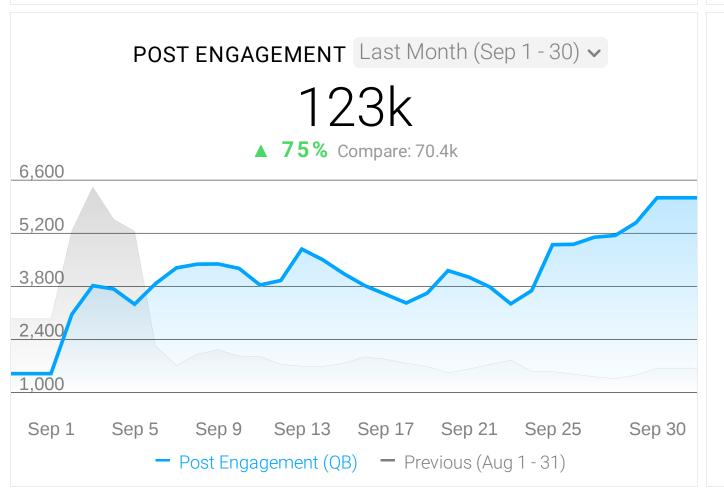

#### CAMPAIGNS OVERVIEW Last Month (Sep 1 - 30) V

ESP 0107 Summer Evergreen Relaunch Video - 146.5k Views (23845327886970596) In the month of September, we continued running the Evergreen campaign.

In September, we generated 396,600 impressions, a 397% increase over the month of August. We also registered a 75% increase in post engagements, equating to 70,434 post engagements and 9,388 clicks, a 5,842% increase over the month of August.