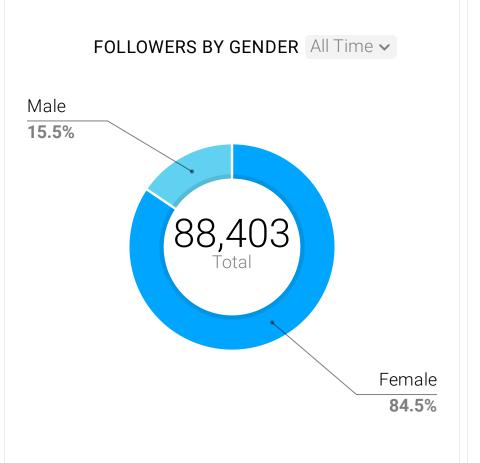

---------------------------------------|----------------------|
|                                                                               |                      |
| Bringing a little of Eureka Springs' beauty to                                | 6,258                |
| you this evening! (2020-09-12)                                                |                      |
| It's the first day of fall y'all! Views like this are about (2020-09-22)      | 4,408                |
| Discover more views like this one . 1: @there albrendamorales (2020-09-25)    | 2,609                |
| Some of the eclectic shops, galleries, & restuarants of downtown (2020-09-18) | 1,892                |
| A stroll around downtown leads to amazing discoveries I: (2020-09-10)         | 1,593                |



| FOLLOWERS BY CITY All Time V |          |  |
|------------------------------|----------|--|
| Metric                       | All Time |  |
| Tulsa, OK                    | 4,918    |  |
| Oklahoma City, OK            | 2,630    |  |
| Springfield, MO              | 2,266    |  |
| Fayetteville, AR             | 2,107    |  |
| Little Rock, AR              | 1,779    |  |
| Fort Smith, AR               | 1,629    |  |
| Eureka Springs, AR           | 1,520    |  |
| Rogers, AR                   | 1,241    |  |
| Kansas City, MO              | 1,189    |  |
| Broken Arrow, OK             | 1,184    |  |
| Springdale, AR               | 1,079    |  |
| Wichita, KS                  | 1,033    |  |
| Bentonville, AR              | 998      |  |
| Conwav. AR                   | 864      |  |