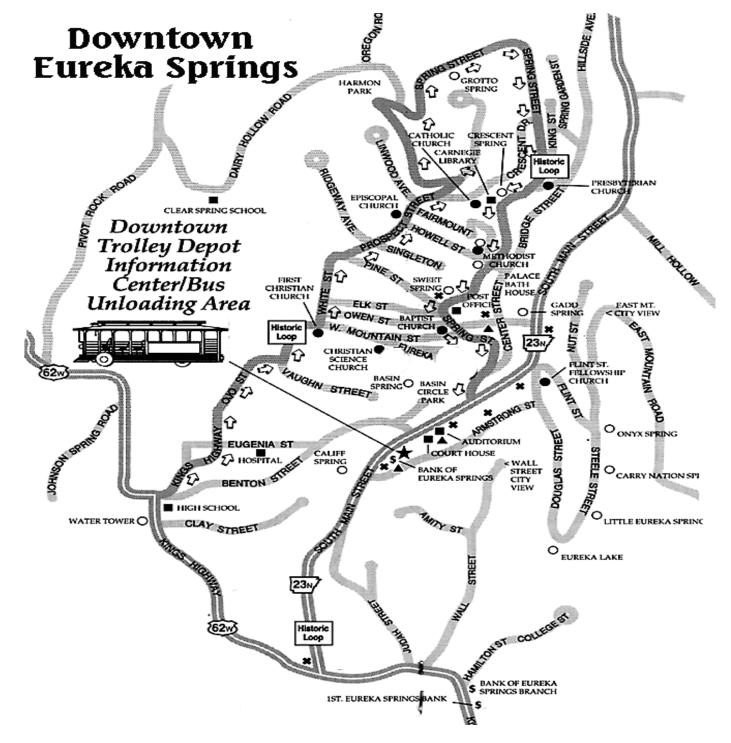

## **Directions for Coach Travel Operators coming to Downtown Eureka Springs:**

- 1. Route: Enter from HWY 62 onto South Main Street.
- 2. Landmark: Pass the Trolley Depot on your right.
- 3. Parking Location: Turn into the parking lot in front of the Courthouse, where Bus Parking is clearly marked.
- 4. For Large Motorcoaches:
  - a. Back into the parking spot from the street to avoid maneuvering difficulties in the lot.
  - b. Do not proceed past this parking lot, as there is a low walking bridge beyond the Auditorium that a large motorcoach cannot pass under.
  - c. Do not head up Spring Street as it is too narrow for motorcoach travel.
- 5. Passenger Drop-off:
  - a. Park in the designated bus spot.

b. Let passengers off at the courthouse